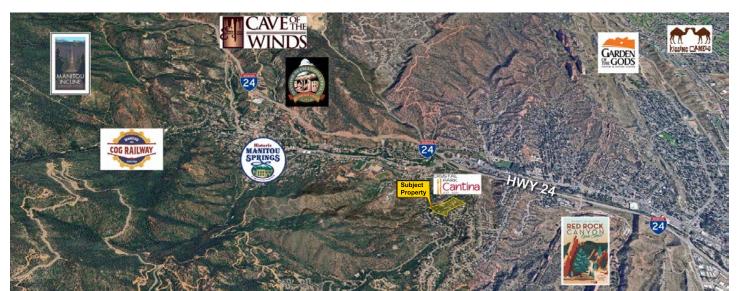

# 9 AC of Land for Sale

183 Crystal Park Dr, Manitou Springs, CO 80829

#### **PROPERTY FEATURES**

- Stunning nine (9) acres for sale! Or individual lots/cabins for pre-sale
- · Historic log cabins site
- Approved plat ready to be recorded with 30 "lots"
- Seven (7) raw land lots
- Views of Pikes Peak and Garden of the Gods
- Gorgeous Sutherland Creek runs through the property
- Originally the McLaughlin Lodge