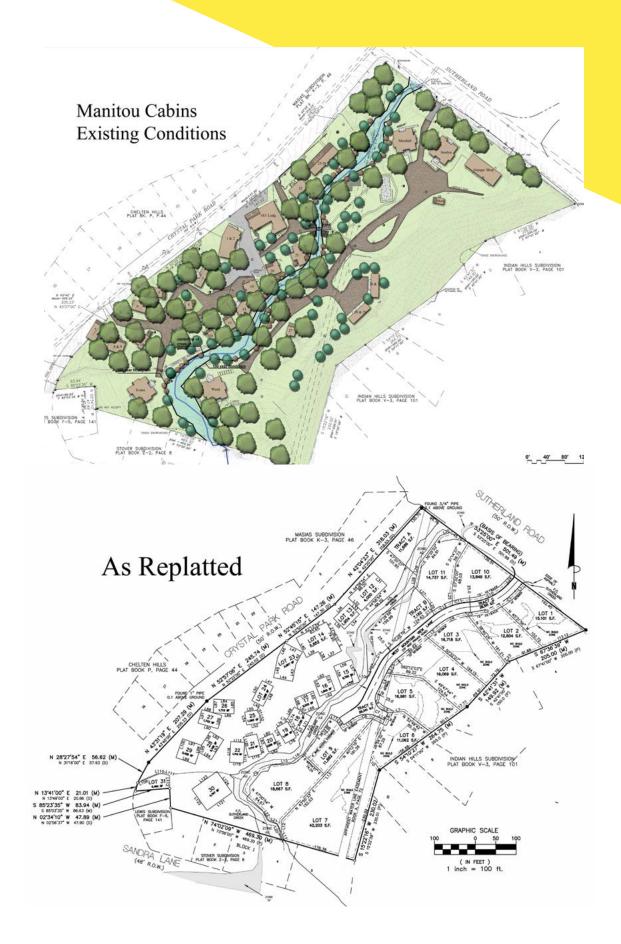

# 9 AC of Land for Sale

183 Crystal Park Dr, Manitou Springs, CO 80829

#### **PROPERTY FEATURES**

- Stunning nine (9) acres for sale! Or individual lots/cabins for pre-sale
- · Historic log cabins site
- Approved plat ready to be recorded with 30 "lots"
- Seven (7) raw land lots
- Views of Pikes Peak and Garden of the Gods
- Gorgeous Sutherland Creek runs through the property
- Originally the McLaughlin Lodge

### **PROPERTY DETAILS**

Total Land: ±9.04 AC

**Zoning:** LDR (Low Density Residential)

**Structures:** 17 log cabins, six (6) modern

structures & a large garage

**Year Built:** 1925-1978

**Asking Price:** \$4,500,000