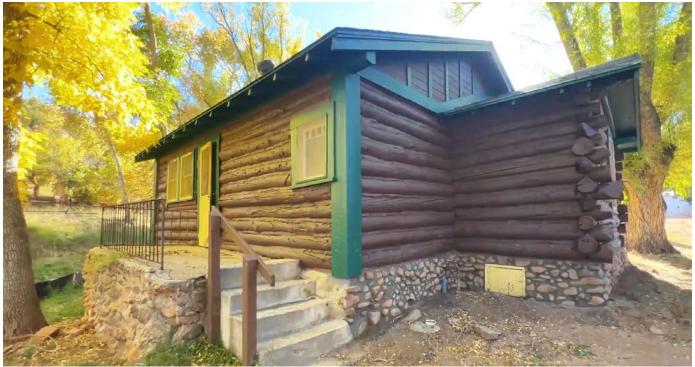

#### **PROPERTY FEATURES**

- Stunning nine (9) acres for sale! Or individual lots/cabins for pre-sale
- · Historic log cabins site
- Approved plat ready to be recorded with 30 "lots"
- Seven (7) raw land lots
- Views of Pikes Peak and Garden of the Gods
- Gorgeous Sutherland Creek runs through the property
- Originally the McLaughlin Lodge

### **PROPERTY DETAILS**

Total Land: ±9.04 AC

**Zoning:** LDR (Low Density Residential)

**Structures:** 17 log cabins, six (6) modern

structures & a large garage

**Year Built:** 1925-1978

**Asking Price:** \$4,500,000