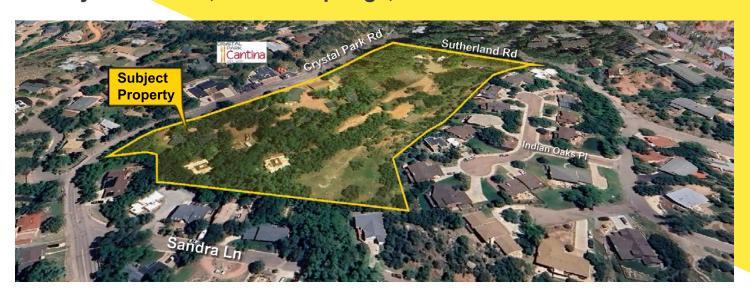

# 9 AC of Land for Sale

183 Crystal Park Dr, Manitou Springs, CO 80829

#### **PROPERTY FEATURES**

- Stunning nine (9) acres for sale! Or individual lots/cabins for pre-sale
- · Historic log cabins site
- Approved plat ready to be recorded with 30 "lots"
- Seven (7) raw land lots
- Views of Pikes Peak and Garden of the Gods
- Gorgeous Sutherland Creek runs through the property
- Originally the McLaughlin Lodge

### **PROPERTY DETAILS**

Total Land: ±9.04 AC

**Zoning:** LDR (Low Density Residential)

**Structures:** 17 log cabins, six (6) modern

structures & a large garage

**Year Built:** 1925-1978

**Asking Price:** \$4,500,000