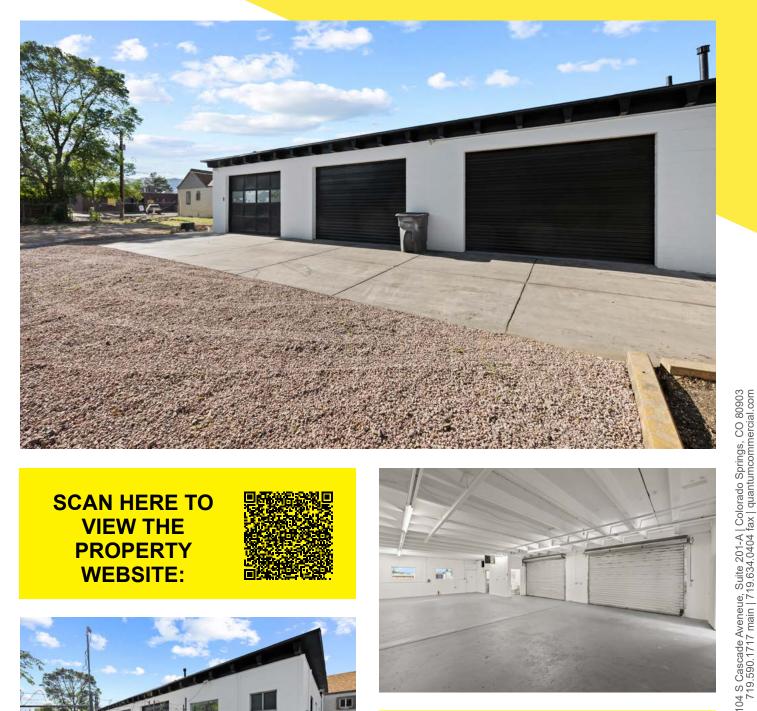

### **Great Owner/User Opportunity**

| U            | Property Specifications                                                                                          |
|--------------|------------------------------------------------------------------------------------------------------------------|
| $\mathbf{Q}$ | Location: Just south of Fillmore Street and on the west side of North Nevada Avenue                              |
| K Y<br>V     | Building Size: 1,932 SF<br>Lot Size: +/- 17,135 SF                                                               |
|              | <ul> <li>Zoning: C-5</li> <li>Three (3) drive-in doors</li> <li>Fenced yard</li> <li>Mostly warehouse</li> </ul> |
| \$           | Asking Price: \$675,000                                                                                          |

#### Highlights:

- Large industrial lot
- · Standalone industrial building
- Very flexible zoning
- Fenced lot
- Close to I-25
- Central to Colorado Springs
- Monument sign
- Next to bike path

Commercial Group Inc

### **SCAN HERE TO VIEW THE** PROPERTY WEBSITE: