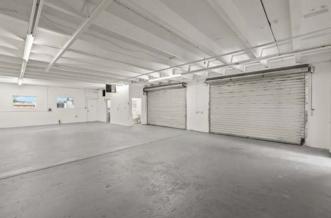

### **Great Owner/User Opportunity**

| U            | Property Specifications                                                                                          |
|--------------|------------------------------------------------------------------------------------------------------------------|
| $\mathbf{Q}$ | Location: Just south of Fillmore Street and on the west side of North Nevada Avenue                              |
| K Y<br>V     | Building Size: 1,932 SF<br>Lot Size: +/- 17,135 SF                                                               |
|              | <ul> <li>Zoning: C-5</li> <li>Three (3) drive-in doors</li> <li>Fenced yard</li> <li>Mostly warehouse</li> </ul> |
| \$           | Asking Price: \$675,000                                                                                          |

#### Highlights:

- Large industrial lot
- · Standalone industrial building
- Very flexible zoning
- Fenced lot
- Close to I-25
- Central to Colorado Springs
- Monument sign
- Next to bike path

Commercial Group Inc