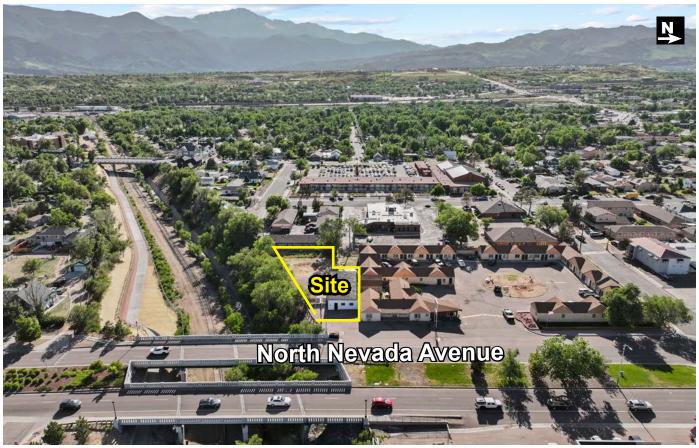

### **Great Owner/User Opportunity**

| U            | Property Specifications                                                                                          |
|--------------|------------------------------------------------------------------------------------------------------------------|
| $\mathbf{Q}$ | Location: Just south of Fillmore Street and on the west side of North Nevada Avenue                              |
| K Y<br>V     | Building Size: 1,932 SF<br>Lot Size: +/- 17,135 SF                                                               |
|              | <ul> <li>Zoning: C-5</li> <li>Three (3) drive-in doors</li> <li>Fenced yard</li> <li>Mostly warehouse</li> </ul> |
| \$           | Asking Price: \$675,000                                                                                          |

#### Highlights:

- Large industrial lot
- · Standalone industrial building
- Very flexible zoning
- Fenced lot
- Close to I-25
- Central to Colorado Springs
- Monument sign
- Next to bike path

Commercial Group Inc