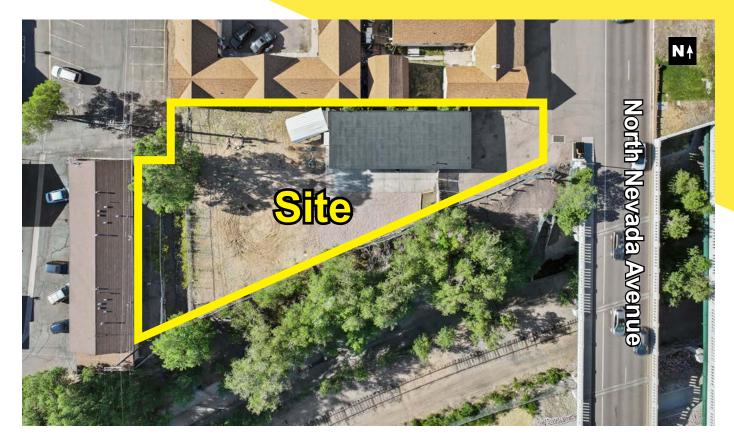

### **Great Owner/User Opportunity**

| U            | Property Specifications                                                                                          |
|--------------|------------------------------------------------------------------------------------------------------------------|
| $\mathbf{Q}$ | Location: Just south of Fillmore Street and on the west side of North Nevada Avenue                              |
| K Y<br>V     | Building Size: 1,932 SF<br>Lot Size: +/- 17,135 SF                                                               |
|              | <ul> <li>Zoning: C-5</li> <li>Three (3) drive-in doors</li> <li>Fenced yard</li> <li>Mostly warehouse</li> </ul> |
| \$           | Asking Price: \$675,000                                                                                          |

#### Highlights:

- Large industrial lot
- · Standalone industrial building
- Very flexible zoning
- Fenced lot
- Close to I-25
- Central to Colorado Springs
- Monument sign
- Next to bike path

Commercial Group Inc