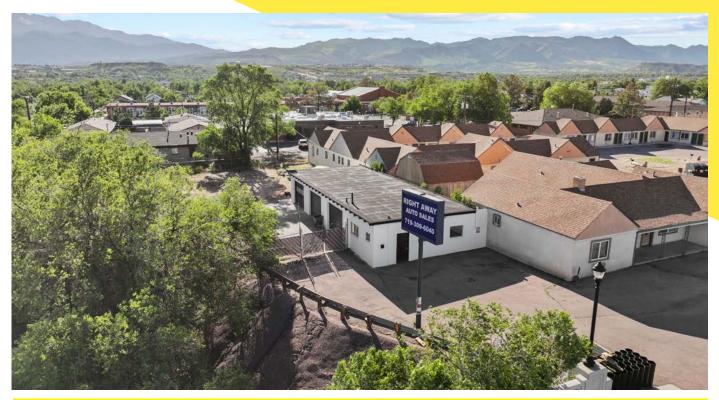

# **Industrial for Sale**

2702 North Nevada Avenue, Colorado Springs, CO 80907

### **Great Owner/User Opportunity**

| U            | Property Specifications                                                                                          |
|--------------|------------------------------------------------------------------------------------------------------------------|
| $\mathbf{Q}$ | Location: Just south of Fillmore Street and on the west side of North Nevada Avenue                              |
| K Y<br>V     | Building Size: 1,932 SF<br>Lot Size: +/- 17,135 SF                                                               |
|              | <ul> <li>Zoning: C-5</li> <li>Three (3) drive-in doors</li> <li>Fenced yard</li> <li>Mostly warehouse</li> </ul> |
| \$           | Asking Price: \$675,000                                                                                          |