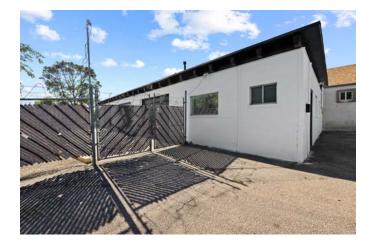

### **Great Owner/User Opportunity**

| U            | Property Specifications                                                                                          |
|--------------|------------------------------------------------------------------------------------------------------------------|
| $\mathbf{Q}$ | Location: Just south of Fillmore Street and on the west side of North Nevada Avenue                              |
| K Y<br>V     | Building Size: 1,932 SF<br>Lot Size: +/- 17,135 SF                                                               |
|              | <ul> <li>Zoning: C-5</li> <li>Three (3) drive-in doors</li> <li>Fenced yard</li> <li>Mostly warehouse</li> </ul> |
| \$           | Asking Price: \$675,000                                                                                          |

#### Highlights:

- Large industrial lot
- · Standalone industrial building
- Very flexible zoning
- Fenced lot
- Close to I-25
- Central to Colorado Springs
- Monument sign
- Next to bike path

Commercial Group Inc