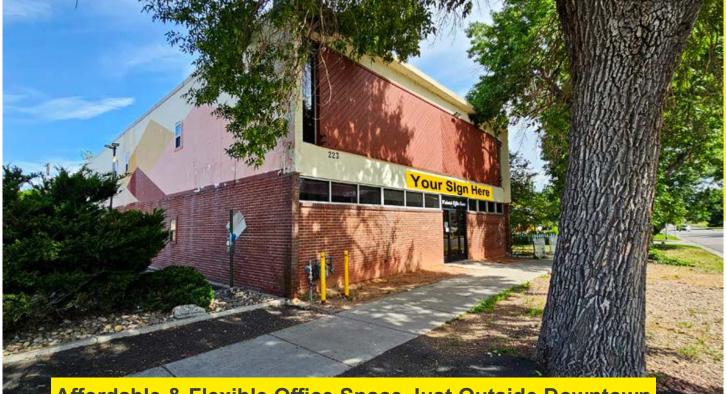

223 North Wahsatch Ave, Colorado Springs, CO 80903

## Affordable & Flexible Office Space Just Outside Downtown

### **PROPERTY OVERVIEW**

Affordable and flexible office space now available just outside the core of Downtown Colorado Springs. A tenant or owner can occupy space from 280 SF all the way up to 7,640 RSF immediately. Onsite parking offers convenience and is walkable to all downtown amenities. Building signage is also available.

### **PROPERTY DETAILS**

Building Size:+/- 8,900 SFParking:13 spacesZoning:C-6Land Area:9,000 SFYear Built:1967Rental Rate:\$16.00 PSF Modified GrossSales Price:Call listing brokers for information