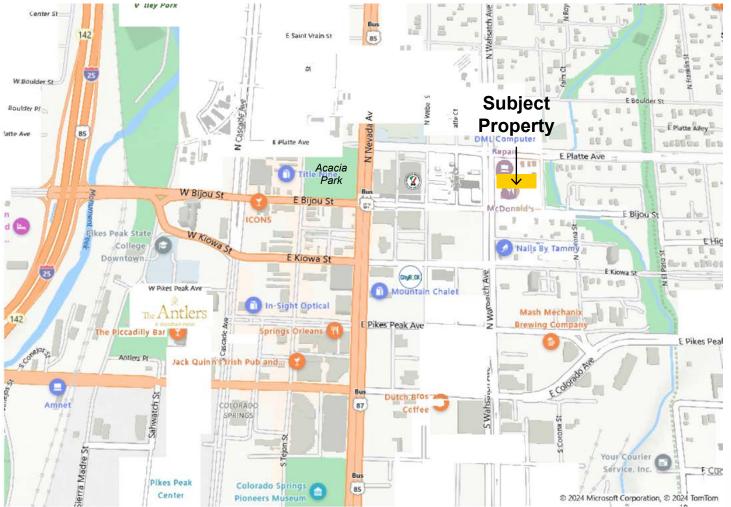

223 North Wahsatch Ave, Colorado Springs, CO 80903

### **PROPERTY OVERVIEW**

Affordable and flexible office space now available just outside the core of Downtown Colorado Springs. A tenant or owner can occupy space from 280 SF all the way up to 7,640 RSF immediately. Onsite parking offers convenience and is walkable to all downtown amenities. Building signage is also available.