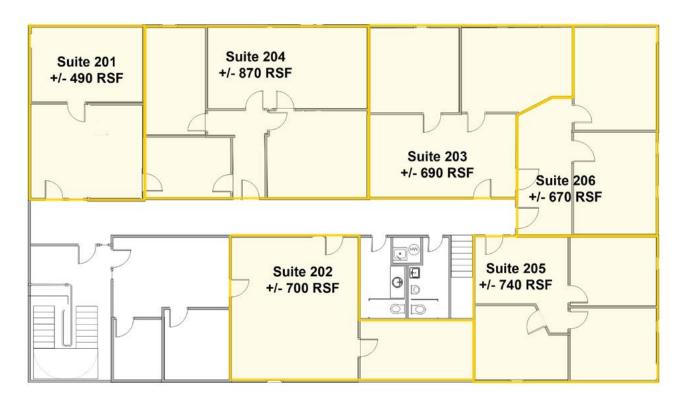

### SECOND FLOOR

The information contained herein was obtained from sources believed to be reliable, however, Quantum Commercial Group Inc makes no guarantees, warranties, or representations as to the completeness or accuracy thereof. The presentation of this property is submitted subject to errors, changes of price or conditions prior to sale or lease, or withdrawal without notice.

#### 2nd Floor

Suite 201: +/- 490 RSF Suite 202: +/- 700 RSF Suite 203: +/- 690 RSF Suite 204: +/- 870 RSF Suite 205: +/- 740 RSF Suite 206: +/- 670 RSF

(2nd floor suites can be combined for a total of +/- 4,160 RSF)