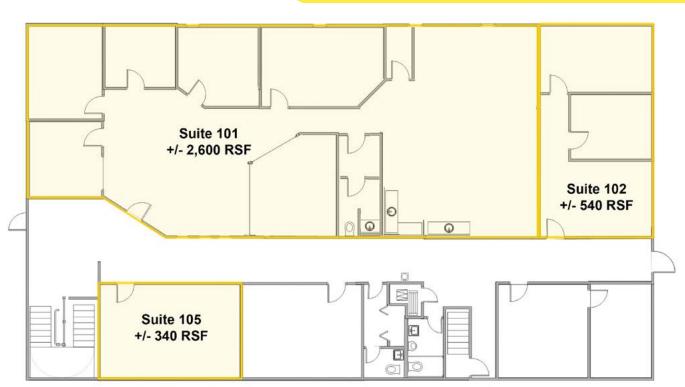

## **FIRST FLOOR**

#### 1st Floor

Suite 101: +/- 2,600 RSF \* Suite 102: +/- 540 RSF \* Suite 105: +/- 340 RSF

(\*1st floor suites can be combined for a total of +/- 3,140 RSF)