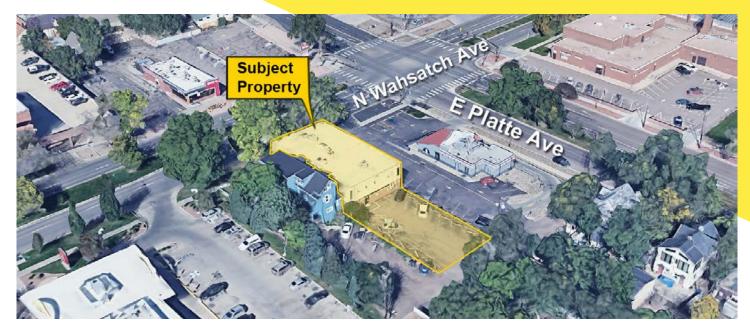

223 North Wahsatch Ave, Colorado Springs, CO 80903

### **PROPERTY OVERVIEW**

Affordable and flexible office space now available just outside the core of Downtown Colorado Springs. A tenant or owner can occupy space from 280 SF all the way up to 7,640 RSF immediately. Onsite parking offers convenience and is walkable to all downtown amenities. Building signage is also available.