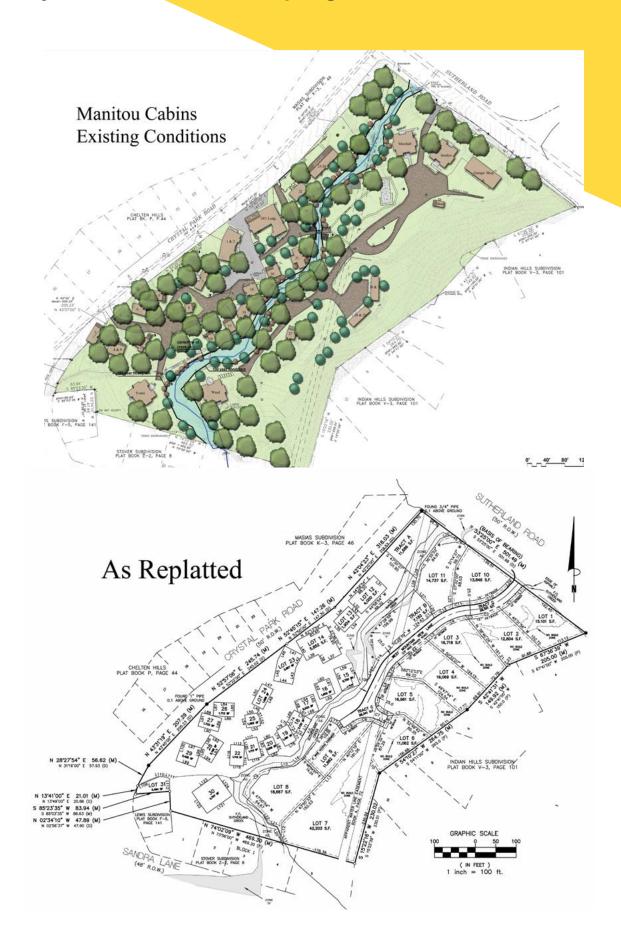

#### **PROPERTY FEATURES**

- Stunning nine (9) acres for sale! Or individual lots/ cabins for pre-sale
- Historic log cabins site
- Approved plat ready to be recorded with 30 "lots"
- Seven (7) raw land lots
- · Views of Pikes Peak and Garden of the Gods
- Gorgeous Sutherland Creek runs through the property
- Originally the McLaughlin Lodge

#### **PROPERTY DETAILS**

Total Land: ±9.04 AC

**Zoning:** LDR (Low Density Residential)

**Structures:** 17 log cabins, six (6) modern

structures & a large garage

**Year Built:** 1925-1978

**Asking Price:** \$4,500,000