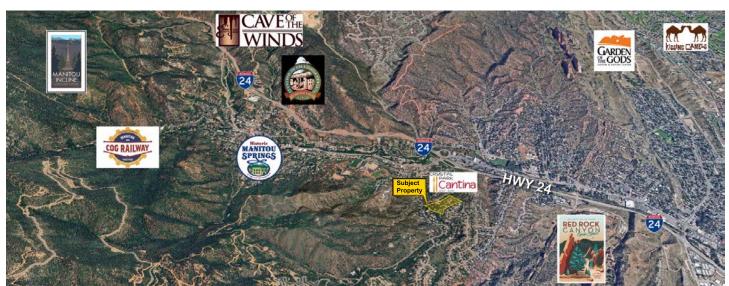

## 9 AC of Land for Sale

183 Crystal Park Dr, Manitou Springs, CO 80829

#### **PROPERTY FEATURES**

- Stunning nine (9) acres for sale! Or individual lots/ cabins for pre-sale
- Historic log cabins site
- Approved plat ready to be recorded with 30 "lots"
- Seven (7) raw land lots
- · Views of Pikes Peak and Garden of the Gods
- Gorgeous Sutherland Creek runs through the property
- Originally the McLaughlin Lodge