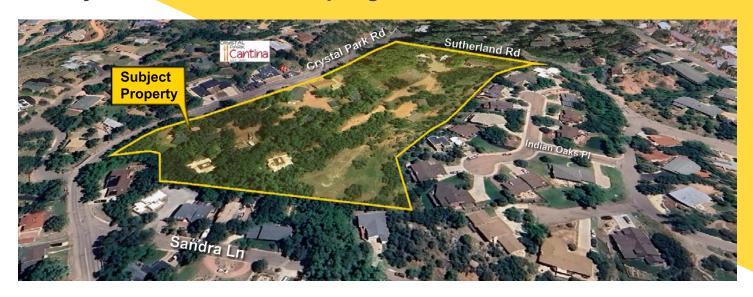

## 9 AC of Land for Sale

183 Crystal Park Dr, Manitou Springs, CO 80829

#### **PROPERTY FEATURES**

- Stunning nine (9) acres for sale! Or individual lots/ cabins for pre-sale
- Historic log cabins site
- Approved plat ready to be recorded with 30 "lots"
- Seven (7) raw land lots
- · Views of Pikes Peak and Garden of the Gods
- Gorgeous Sutherland Creek runs through the property
- Originally the McLaughlin Lodge

#### **PROPERTY DETAILS**

Total Land: ±9.04 AC

**Zoning:** LDR (Low Density Residential)

**Structures:** 17 log cabins, six (6) modern

structures & a large garage

**Year Built:** 1925-1978

**Asking Price:** \$4,500,000