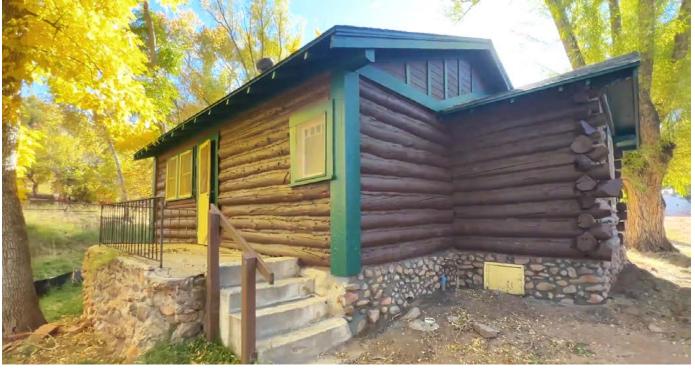

#### **PROPERTY FEATURES**

- Stunning nine (9) acres for sale! Or individual lots/ cabins for pre-sale
- Historic log cabins site
- Approved plat ready to be recorded with 30 "lots"
- Seven (7) raw land lots
- · Views of Pikes Peak and Garden of the Gods
- Gorgeous Sutherland Creek runs through the property
- Originally the McLaughlin Lodge

#### **PROPERTY DETAILS**

Total Land: ±9.04 AC

**Zoning:** LDR (Low Density Residential)

**Structures:** 17 log cabins, six (6) modern

structures & a large garage

**Year Built:** 1925-1978

**Asking Price:** \$4,500,000