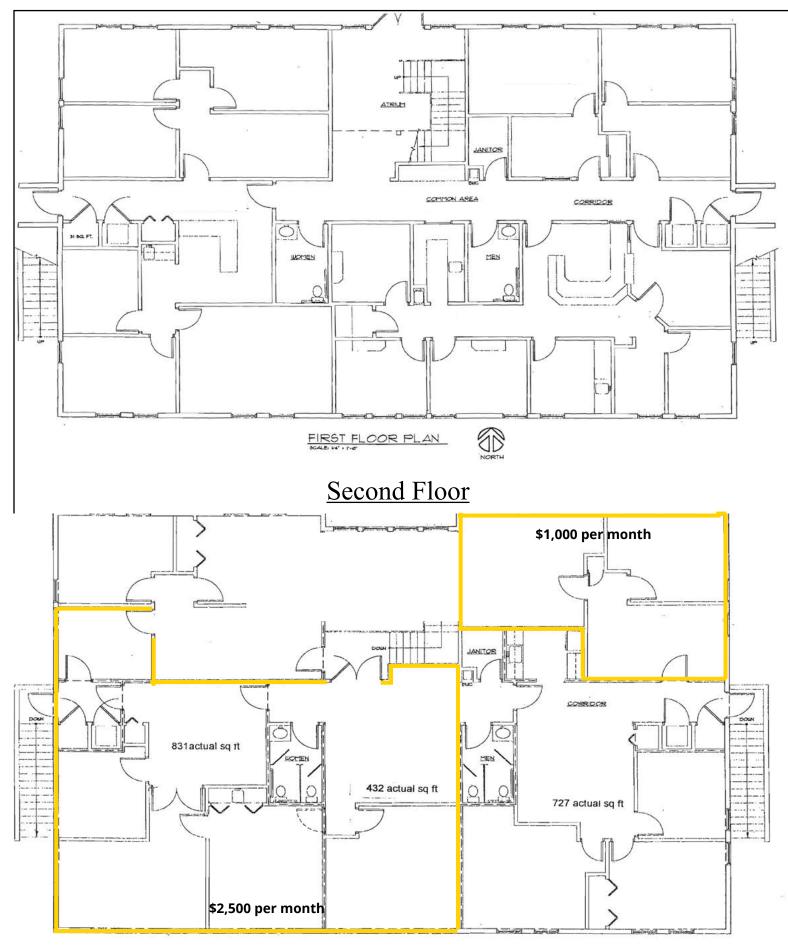

## **Quiet Office Campus**

- PROPERTY: 2-Story Office Building located in the Prime SW Colorado Springs location in the Broadmoor area
- ADDRESS: 225 E. Cheyenne Mountain Boulevard Colorado Springs, Colorado 80906
- BUILDING SIZE: Approximately 8,368 SF
- AVAILABLE: -2 offices & reception for \$1,000/mo -Larger 4 office, reception area & open space for \$2,500/mo

## First Floor

SECOND FLOOR PLAN