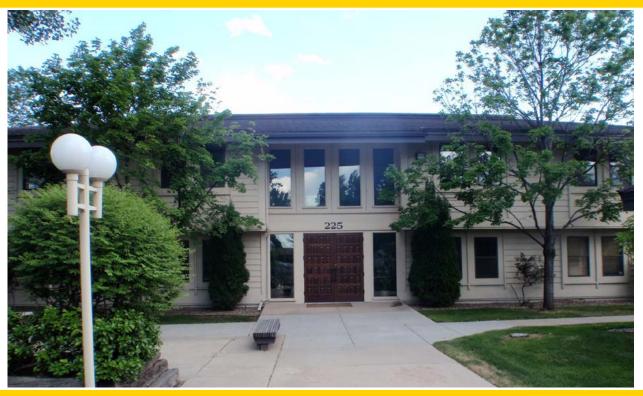

## **Quiet Office Campus**

- PROPERTY: 2-Story Office Building located in the Prime SW Colorado Springs location in the Broadmoor area
- ADDRESS: 225 E. Cheyenne Mountain Boulevard Colorado Springs, Colorado 80906
- BUILDING SIZE: Approximately 8,368 SF
- AVAILABLE: -2 offices & reception for \$1,000/mo -Larger 4 office, reception area & open space for \$2,500/mo