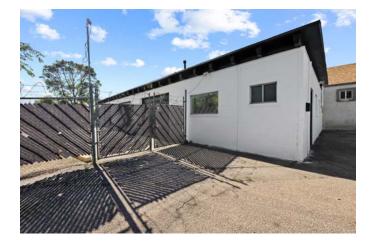

### **Great Owner/User Opportunity**

| U         | Property Specifications                                                                                          |
|-----------|------------------------------------------------------------------------------------------------------------------|
| Q         | Location: Just south of Fillmore Street and on the west side of North Nevada Avenue                              |
| <b>ベン</b> | Building Size: 1,932 SF<br>Lot Size: +/- 17,135 SF                                                               |
|           | <ul> <li>Zoning: C-5</li> <li>Three (3) drive-in doors</li> <li>Fenced yard</li> <li>Mostly warehouse</li> </ul> |
| \$        | Asking Price: \$650,000 <mark>\$675,000</mark>                                                                   |

### <u>Highlights:</u>

- Large industrial lot
- Standalone industrial building
- Very flexible zoning
- Fenced lot
- Close to I-25
- Central to Colorado Springs
- Monument sign
- Next to bike path

Ouantum Commercial Group Inc