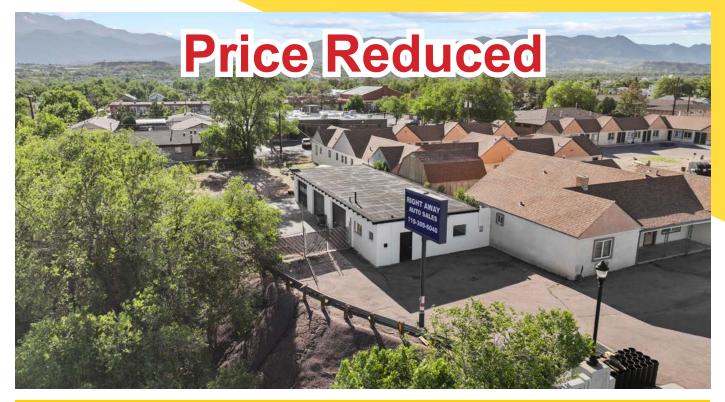

# Industrial for Sale

2702 North Nevada Avenue, Colorado Springs, CO 80907

### **Great Owner/User Opportunity**

| U         | Property Specifications                                                                                          |
|-----------|------------------------------------------------------------------------------------------------------------------|
| Q         | Location: Just south of Fillmore Street and on the west side of North Nevada Avenue                              |
| <b>ベン</b> | Building Size: 1,932 SF<br>Lot Size: +/- 17,135 SF                                                               |
|           | <ul> <li>Zoning: C-5</li> <li>Three (3) drive-in doors</li> <li>Fenced yard</li> <li>Mostly warehouse</li> </ul> |
| \$        | Asking Price: \$650,000 <mark>\$675,000</mark>                                                                   |