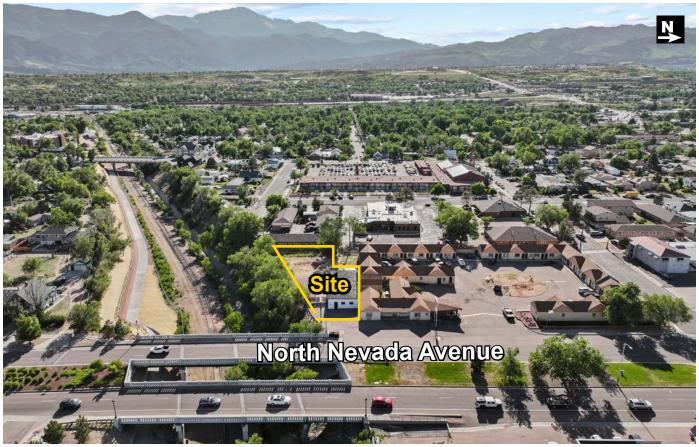

### **Great Owner/User Opportunity**

| U         | Property Specifications                                                                                          |
|-----------|------------------------------------------------------------------------------------------------------------------|
| Q         | Location: Just south of Fillmore Street and on the west side of North Nevada Avenue                              |
| <b>ベン</b> | Building Size: 1,932 SF<br>Lot Size: +/- 17,135 SF                                                               |
|           | <ul> <li>Zoning: C-5</li> <li>Three (3) drive-in doors</li> <li>Fenced yard</li> <li>Mostly warehouse</li> </ul> |
| \$        | Asking Price: \$650,000 <mark>\$675,000</mark>                                                                   |

### <u>Highlights:</u>

- Large industrial lot
- Standalone industrial building
- Very flexible zoning
- Fenced lot
- Close to I-25
- Central to Colorado Springs
- Monument sign
- Next to bike path

Ouantum Commercial Group Inc