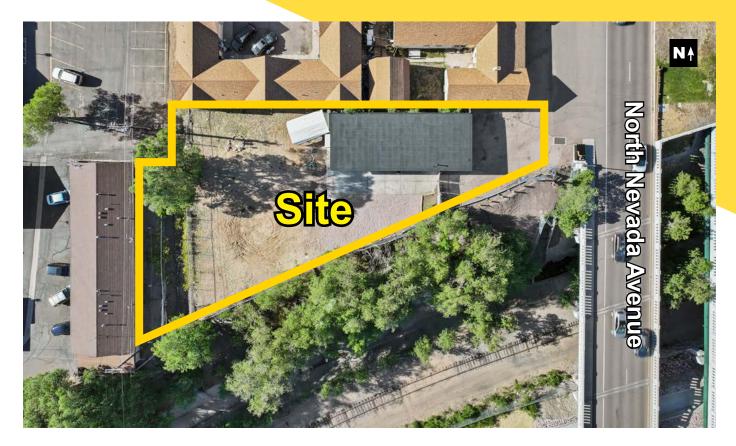

### **Great Owner/User Opportunity**

| U         | Property Specifications                                                                                          |
|-----------|------------------------------------------------------------------------------------------------------------------|
| Q         | Location: Just south of Fillmore Street and on the west side of North Nevada Avenue                              |
| <b>ベン</b> | Building Size: 1,932 SF<br>Lot Size: +/- 17,135 SF                                                               |
|           | <ul> <li>Zoning: C-5</li> <li>Three (3) drive-in doors</li> <li>Fenced yard</li> <li>Mostly warehouse</li> </ul> |
| \$        | Asking Price: \$650,000 <mark>\$675,000</mark>                                                                   |

### <u>Highlights:</u>

- Large industrial lot
- Standalone industrial building
- Very flexible zoning
- Fenced lot
- Close to I-25
- Central to Colorado Springs
- Monument sign
- Next to bike path

Ouantum Commercial Group Inc