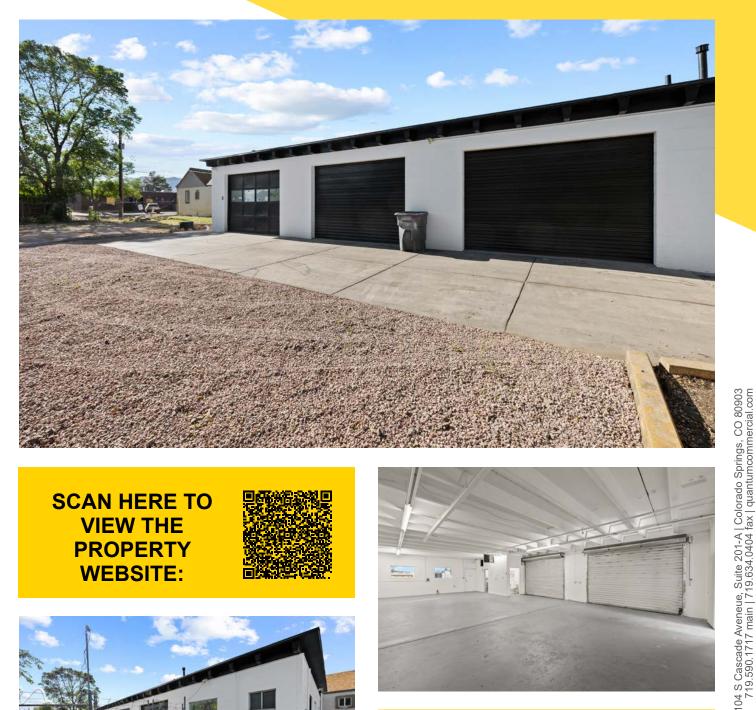

### **Great Owner/User Opportunity**

| U         | Property Specifications                                                                                          |
|-----------|------------------------------------------------------------------------------------------------------------------|
| Q         | Location: Just south of Fillmore Street and on the west side of North Nevada Avenue                              |
| <b>ベン</b> | Building Size: 1,932 SF<br>Lot Size: +/- 17,135 SF                                                               |
|           | <ul> <li>Zoning: C-5</li> <li>Three (3) drive-in doors</li> <li>Fenced yard</li> <li>Mostly warehouse</li> </ul> |
| \$        | Asking Price: \$650,000 <mark>\$675,000</mark>                                                                   |

### <u>Highlights:</u>

- Large industrial lot
- Standalone industrial building
- Very flexible zoning
- Fenced lot
- Close to I-25
- Central to Colorado Springs
- Monument sign
- Next to bike path

Ouantum Commercial Group Inc