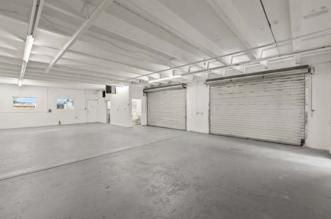

### **Great Owner/User Opportunity**

| U         | Property Specifications                                                                                          |
|-----------|------------------------------------------------------------------------------------------------------------------|
| Q         | Location: Just south of Fillmore Street and on the west side of North Nevada Avenue                              |
| <b>ベン</b> | Building Size: 1,932 SF<br>Lot Size: +/- 17,135 SF                                                               |
|           | <ul> <li>Zoning: C-5</li> <li>Three (3) drive-in doors</li> <li>Fenced yard</li> <li>Mostly warehouse</li> </ul> |
| \$        | Asking Price: \$650,000 <mark>\$675,000</mark>                                                                   |

### <u>Highlights:</u>

- Large industrial lot
- Standalone industrial building
- Very flexible zoning
- Fenced lot
- Close to I-25
- Central to Colorado Springs
- Monument sign
- Next to bike path

Ouantum Commercial Group Inc