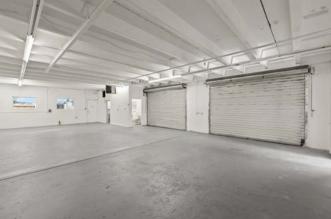

Building Size: 1,932 SF Lot Size: +/- 17,135 SF

- Zoning: C-5
- Three (3) drive-in doors
- Fenced yard
- Mostly warehouse

**トノ** 

K Y

Asking Price: \$675,000

Andrew Oyler Office & Industrial Leasing/Sales Professional 719.321.7977 aoyler@quantumcommercial.com