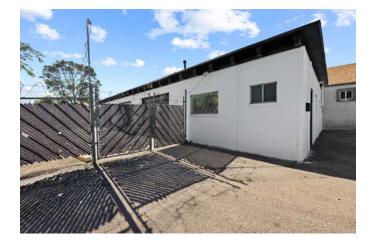

Building Size: 1,932 SF Lot Size: +/- 17,135 SF

- Zoning: C-5
- Three (3) drive-in doors
- Fenced yard
- Mostly warehouse

**トノ** 

K Y

Asking Price: \$675,000

Andrew Oyler Office & Industrial Leasing/Sales Professional 719.321.7977 aoyler@quantumcommercial.com

### Highlights:

- Large industrial lot
- · Standalone industrial building
- Very flexible zoning
- Fenced lot
- Close to I-25
- Central to Colorado Springs
- Monument sign
- Next to bike path

Commercial Group Inc