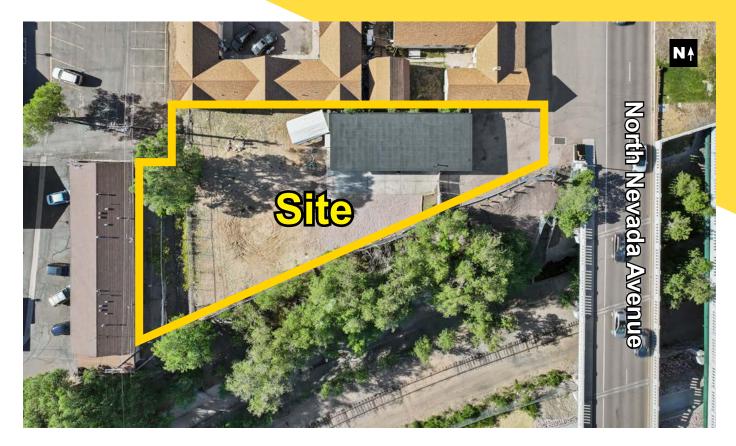

### **Great Owner/User Opportunity**

| <b>Property</b> | <b>Specifications</b> |
|-----------------|-----------------------|
|-----------------|-----------------------|

Location: Just south of Fillmore Street and on the west side of North Nevada Avenue

Building Size: 1,932 SF Lot Size: +/- 17,135 SF

- Zoning: C-5
- Three (3) drive-in doors
- Fenced yard
- Mostly warehouse

**トノ** 

K Y

Asking Price: \$675,000

Andrew Oyler Office & Industrial Leasing/Sales Professional 719.321.7977 aoyler@quantumcommercial.com

### Highlights:

- Large industrial lot
- · Standalone industrial building
- Very flexible zoning
- Fenced lot
- Close to I-25
- Central to Colorado Springs
- Monument sign
- Next to bike path

Commercial Group Inc