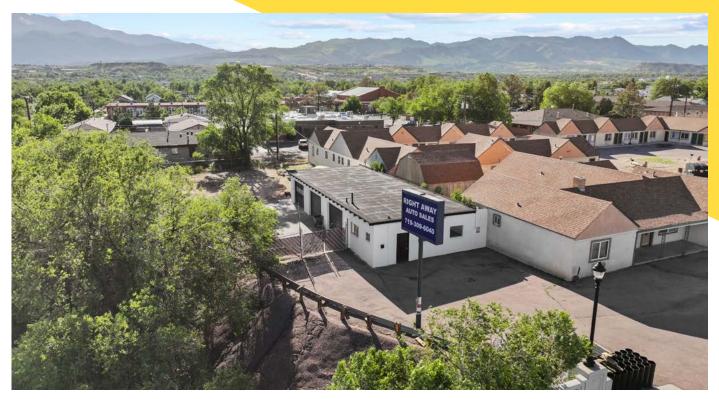

# **Industrial for Sale**

2702 North Nevada Avenue, Colorado Springs, CO 80907

### **Great Owner/User Opportunity**

| <b>Property</b> | <b>Specifications</b> |
|-----------------|-----------------------|
|-----------------|-----------------------|

Location: Just south of Fillmore Street and on the west side of North Nevada Avenue

Building Size: 1,932 SF Lot Size: +/- 17,135 SF

- Zoning: C-5
- Three (3) drive-in doors
- Fenced yard
- Mostly warehouse

**トノ** 

K Y

Asking Price: \$675,000

Andrew Oyler Office & Industrial Leasing/Sales Professional 719.321.7977 aoyler@quantumcommercial.com

### Highlights:

- Large industrial lot
- · Standalone industrial building
- Very flexible zoning
- Fenced lot
- Close to I-25
- Central to Colorado Springs
- Monument sign
- Next to bike path

Commercial Group Inc