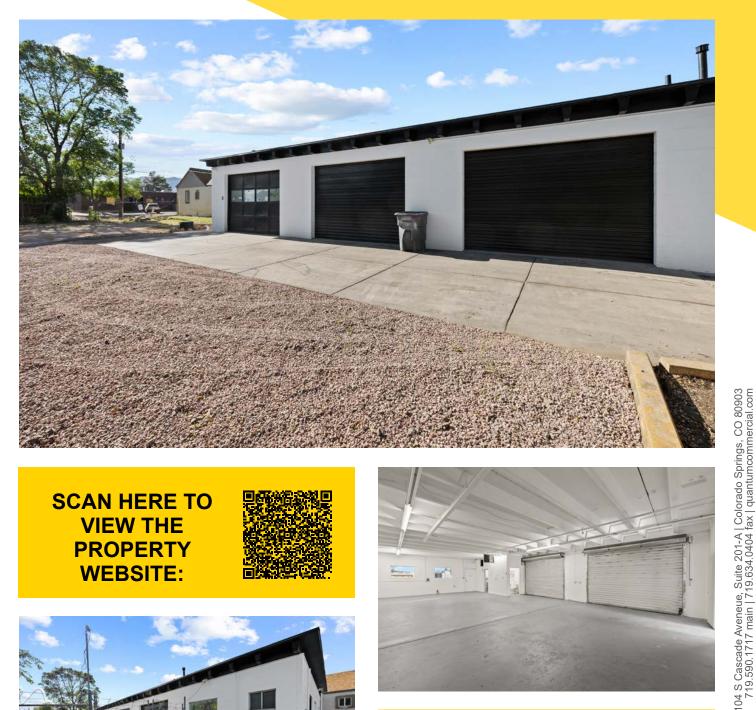

### **Great Owner/User Opportunity**

| <b>Property</b> | <b>Specifications</b> |
|-----------------|-----------------------|
|-----------------|-----------------------|

Location: Just south of Fillmore Street and on the west side of North Nevada Avenue

Building Size: 1,932 SF Lot Size: +/- 17,135 SF

- Zoning: C-5
- Three (3) drive-in doors
- Fenced yard
- Mostly warehouse

**トノ** 

K Y

Asking Price: \$675,000

Andrew Oyler Office & Industrial Leasing/Sales Professional 719.321.7977 aoyler@quantumcommercial.com

### Highlights:

- Large industrial lot
- · Standalone industrial building
- Very flexible zoning
- Fenced lot
- Close to I-25
- Central to Colorado Springs
- Monument sign
- Next to bike path

Commercial Group Inc