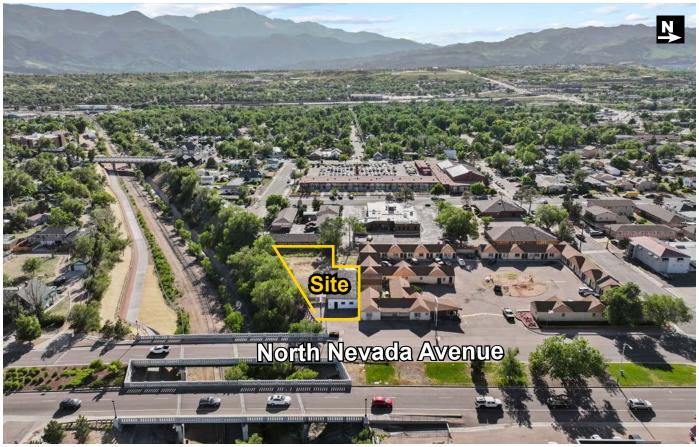

### **Great Owner/User Opportunity**

| <b>Property</b> | <b>Specifications</b> |
|-----------------|-----------------------|
|-----------------|-----------------------|

Location: Just south of Fillmore Street and on the west side of North Nevada Avenue

### Highlights:

- Large industrial lot
- · Standalone industrial building
- Very flexible zoning
- Fenced lot
- Close to I-25
- Central to Colorado Springs
- Monument sign
- Next to bike path

Commercial Group Inc