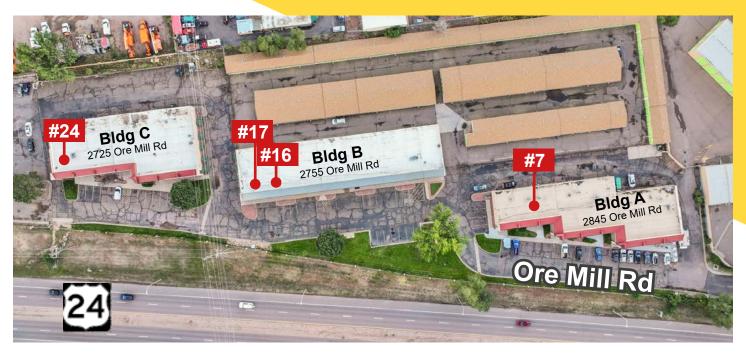

### **Property Specifications**

South side of Hwy 24 just west of 26th St

**Zoning:** PIP-2 **Ceiling Height:** 12' clear

**Overhead Door:** One (1) per unit **Electrical:** 200V/Single Phase

Signage: Available

## **Available Space**

| Bldg | Suite | SF    | Gross<br>Monthly Rent** |
|------|-------|-------|-------------------------|
| Α    | 7     | 2,880 | \$3,600                 |
| В    | 16*   | 840   | \$1,050                 |
| В    | 17*   | 1,680 | \$2,100                 |
| С    | 24    | 2,880 | \$3,600                 |

\*Suites 16 & 17 may be combined for a contiguous 2,520 SF.
\*\*In addition to the Gross rent of \$15 PSF, the tenant will also be responsible for utilities.

ANDREW OYLER
Quantum Commercial Group, Inc.
719.321.7977
aoyler@quantumcommercial.com