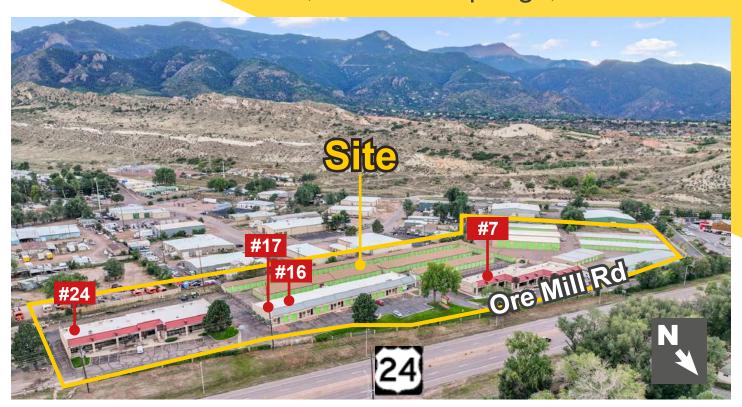

# Prime Retail/Warehouse for Lease

2725-2915 Ore Mill Rd, Colorado Springs, CO 80904

### **Property Specifications**

South side of Hwy 24 just west of 26th St

**Zoning:** PIP-2 **Ceiling Height:** 12' clear

**Overhead Door:** One (1) per unit **Electrical:** 200V/Single Phase

Signage: Available

### **Highlights:**

- Visible from Hwy 24
   Just west of downtown & I-25
- · Drive-in doors
- Flexible sizes
- Great exposure to Hwy 24

## **Available Space**

| Bldg | Suite | SF    | Gross<br>Monthly Rent** |
|------|-------|-------|-------------------------|
| Α    | 7     | 2,880 | \$3,600                 |
| В    | 16*   | 840   | \$1,050                 |
| В    | 17*   | 1,680 | \$2,100                 |
| С    | 24    | 2,880 | \$3,600                 |