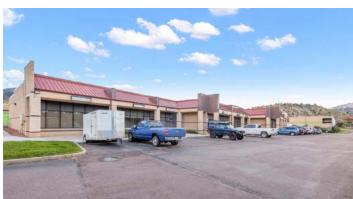

# Prime Retail/Warehouse for Lease

2725-2915 Ore Mill Rd, Colorado Springs, CO 80904

### **Property Specifications**

South side of Hwy 24 just west of 26th St

**Zoning:** PIP-2 **Ceiling Height:** 12' clear

**Overhead Door:** One (1) per unit **Electrical:** 200V/Single Phase

Signage: Available

### **Highlights:**

- Visible from Hwy 24
   Just west of downtown & I-25
- · Drive-in doors
- Flexible sizes
- Great exposure to Hwy 24