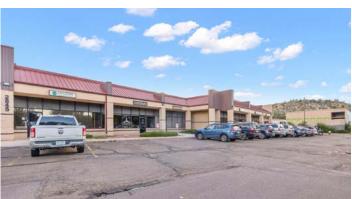

# Prime Retail/Warehouse for Lease

2725-2915 Ore Mill Rd, Colorado Springs, CO 80904

### **Property Specifications**

South side of Hwy 24 just west of 26th St

**Zoning:** PIP-2 **Ceiling Height:** 12' clear

**Overhead Door:** One (1) per unit **Electrical:** 200V/Single Phase

Signage: Available

### **Highlights:**

- Visible from Hwy 24
   Just west of downtown & I-25
- · Drive-in doors
- Flexible sizes
- Great exposure to Hwy 24