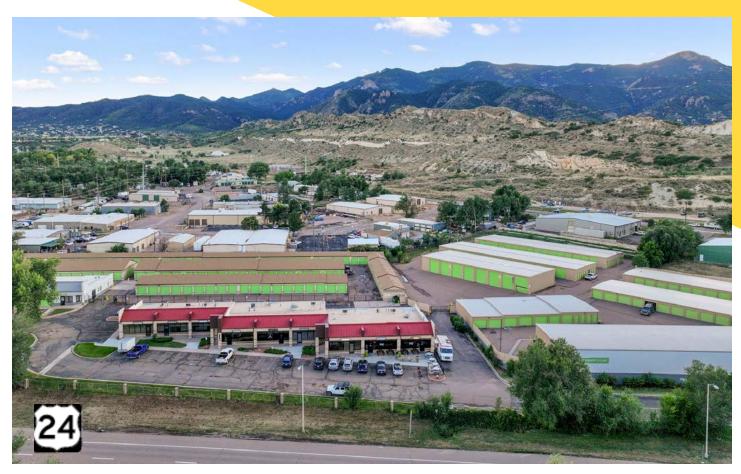

# Prime Retail/Warehouse for Lease

2725-2915 Ore Mill Rd, Colorado Springs, CO 80904

### **Property Specifications**

South side of Hwy 24 just west of 26th St

**Zoning:** PIP-2 **Ceiling Height:** 12' clear

**Overhead Door:** One (1) per unit **Electrical:** 200V/Single Phase

Signage: Available

### **Highlights:**

- Visible from Hwy 24
   Just west of downtown & I-25
- · Drive-in doors
- Flexible sizes
- Great exposure to Hwy 24