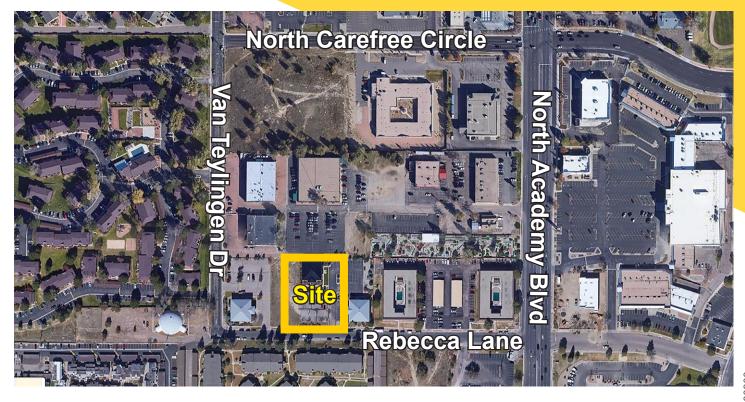

- Well-maintained Class B two (2) story professional office building
- Centrally located close to the intersection of North Academy Boulevard & North Carefree Circle
- · Ample on-site parking available
- Elevator access
- Flexible units
- Grand atrium entrance/common area
- Conference areas
- Kitchen/break room areas