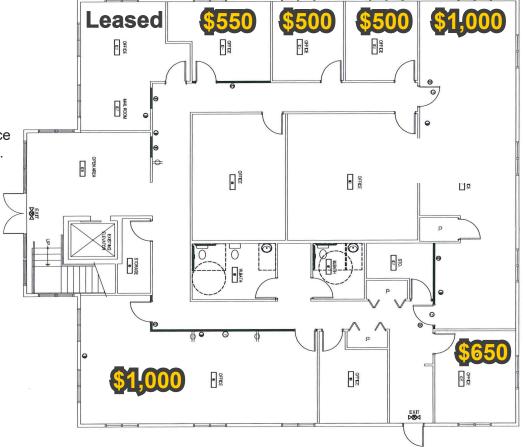

## Floor Plan Lower Level 4,324 SF

Note: These prices are monthly base rent rates. Tenant may lease one office or a combination of offices.

The information contained herein was obtained from sources believed to be reliable, however, Quantum Commercial Group Inc makes no guarantees, warranties, or representations as to the completeness or accuracy thereof. The presentation of this property is submitted subject to errors, changes of price or conditions prior to sale or lease, or withdrawal without notice.