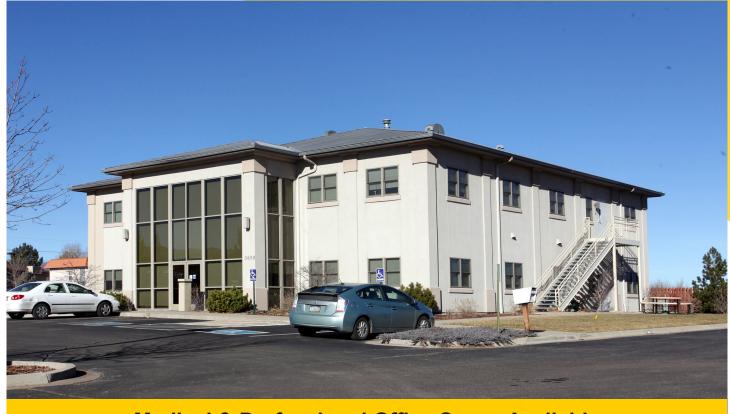

# Office For Lease

3650 Rebecca Lane, Colorado Springs, CO 80917

## **Medical & Professional Office Space Available**

#### **PROPERTY HIGHLIGHTS**

**Building Size:** 8,648 SF **Zoning:** C-5, P

**Available Space:** Single office to 3,500 SF

Year Built: 2004

**Parking:** 4.7/1,000 - 41 total spaces

Lease Rate: See floor plan

- Well-maintained Class B two (2) story professional office building
- Centrally located close to the intersection of North Academy Boulevard & North Carefree Circle
- · Ample on-site parking available
- Elevator access
- Flexible units
- Grand atrium entrance/common area
- Conference areas
- Kitchen/break room areas