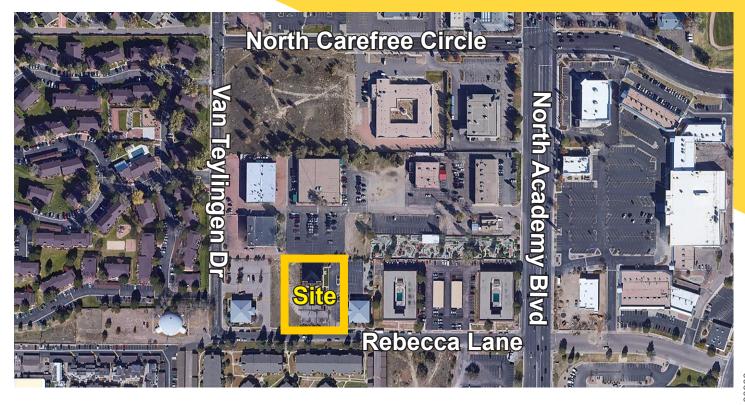

- Well-maintained Class B two (2) story professional office building
- Centrally located close to the intersection of North Academy Boulevard & North Carefree Circle
- · Ample on-site parking available
- Elevator access
- Flexible units
- Grand atrium entrance/common area
- Conference areas
- Kitchen/break room areas