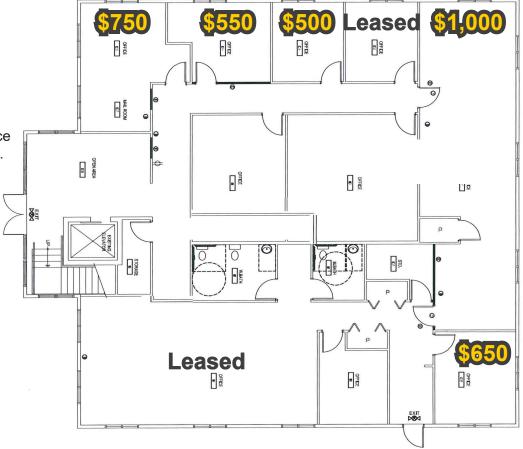

### Floor Plan Lower Level 4,324 SF

Note: These prices are monthly base rent rates. Tenant may lease one office or a combination of offices.