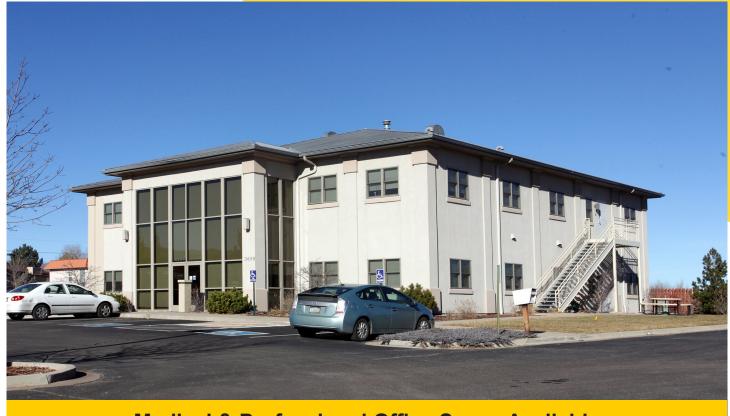

# Office For Lease

3650 Rebecca Lane, Colorado Springs, CO 80917

## **Medical & Professional Office Space Available**

#### **PROPERTY HIGHLIGHTS**

**Building Size:** 8,648 SF **Zoning:** C-5, P

**Available Space:** Single office to 3,500 SF

Year Built: 2004

**Parking:** 4.7/1,000 - 41 total spaces

**Lease Rate:** See floor plan

- Well-maintained Class B two (2) story professional office building
- Centrally located close to the intersection of North Academy Boulevard & North Carefree Circle
- · Ample on-site parking available
- Elevator access
- Flexible units
- Grand atrium entrance/common area
- Conference areas
- Kitchen/break room areas