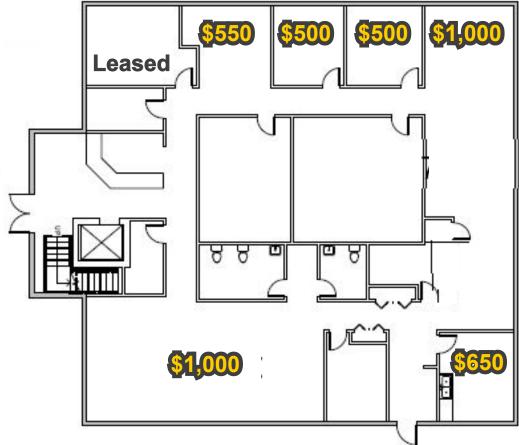

### Floor Plan Lower Level 4,324 SF

Note: These prices are monthly base rent rates. Tenant may lease one office or a combination of offices.