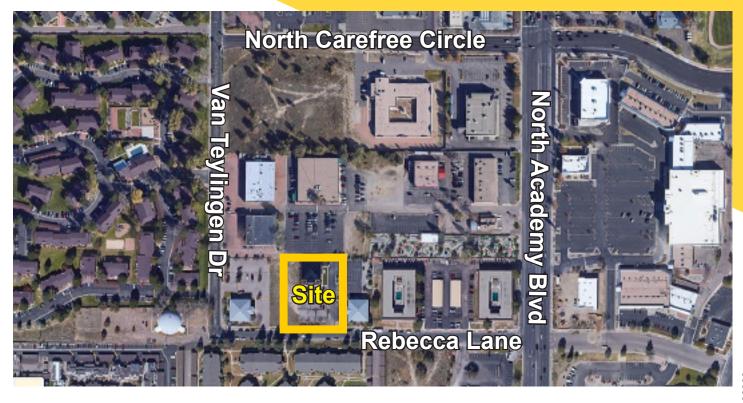

#### **PROPERTY HIGHLIGHTS**

**Building Size:** 8,648 SF **Zoning:** C-5, P

**Available Space:** Single office to 3,500 SF

Year Built: 2004

**Parking:** 4.7/1,000 - 41 total spaces

**Lease Rate:** See floor plan

- Well-maintained Class B two (2) story professional office building
- Centrally located close to the intersection of North Academy Boulevard & North Carefree Circle
- · Ample on-site parking available
- Elevator access
- Flexible units
- Grand atrium entrance/common area
- Conference areas
- Kitchen/break room areas