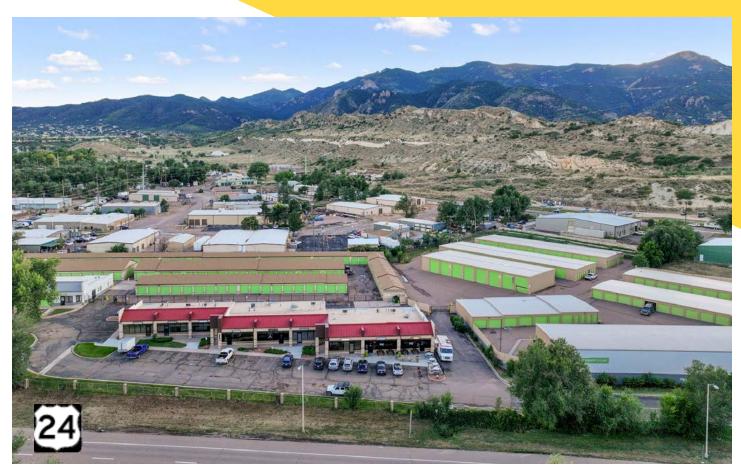

## Prime Retail/Warehouse for Lease

2725-2915 Ore Mill Rd, Colorado Springs, CO 80904

#### **Highlights:**

- · Visible from Hwy 24 · Just west of downtown & I-25
- Drive-in doors
- Flexible sizes
- Great exposure to Hwy 24