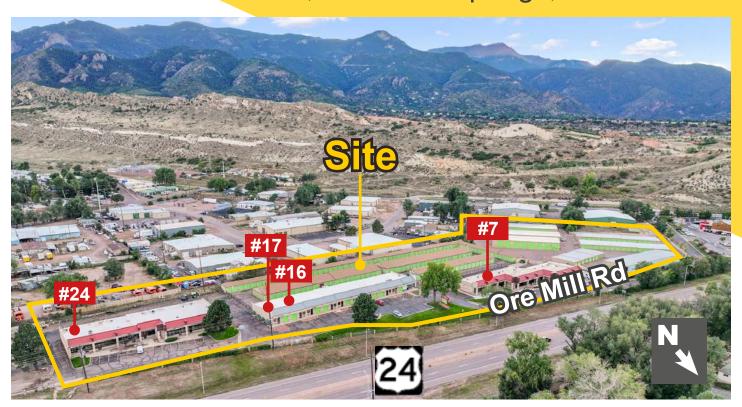

## Prime Retail/Warehouse for Lease

2725-2915 Ore Mill Rd, Colorado Springs, CO 80904

### **Property Specifications**

South side of Hwy 24 just west of 26th St

Zoning: PIP-2 **Ceiling Height:** 12' clear

Overhead Door: One (1) per unit 200V/Single Phase **Electrical:** 

Available Signage:

\$3.00 PSF **Expenses:** 

### **Available Space**

| Suite | SF    | Monthly Rent** |
|-------|-------|----------------|
| 7     | 2,880 | \$4,320        |
| 16*   | 840   | \$1,260        |
| 17*   | 1,680 | \$2,520        |
| 24    | 2,880 | \$4,320        |

\*Suites 16 & 17 may be combined for a contiguous 2,520 SF. \*\*This is the base monthly rent plus expenses.

ANDREW OYLER Quantum Commercial Group, Inc. 719.321.7977 aoyler@quantumcommercial.com

MATT CRADDOCK Craddock Commercial Real Estate, LLC 719.630.2233 matt@craddockcommercial.com