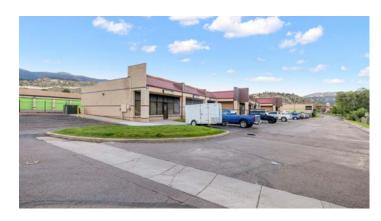

## Prime Retail/Warehouse for Lease

2725-2915 Ore Mill Rd, Colorado Springs, CO 80904

### **Property Specifications**

South side of Hwy 24 just west of 26th St

Zoning: PIP-2 **Ceiling Height:** 12' clear

Overhead Door: One (1) per unit 200V/Single Phase **Electrical:** 

Available Signage:

\$3.00 PSF **Expenses:** 

#### **Highlights:**

- · Visible from Hwy 24 · Just west of downtown & I-25
- Drive-in doors
- Flexible sizes
- Great exposure to Hwy 24