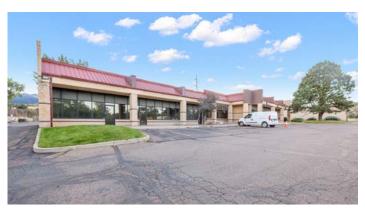

## Prime Retail/Warehouse for Lease

2725-2915 Ore Mill Rd, Colorado Springs, CO 80904

### **Property Specifications**

South side of Hwy 24 just west of 26th St

Zoning: PIP-2 **Ceiling Height:** 12' clear

Overhead Door: One (1) per unit 200V/Single Phase **Electrical:** 

Available Signage:

\$3.00 PSF **Expenses:** 

#### **Highlights:**

- · Visible from Hwy 24 · Just west of downtown & I-25
- Drive-in doors
- Flexible sizes
- Great exposure to Hwy 24