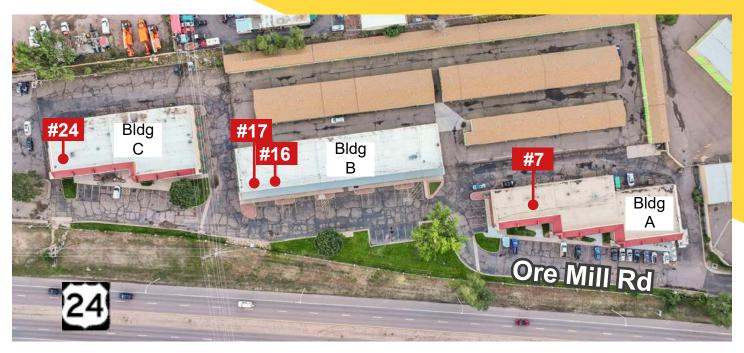

### **Available Space**

| Suite | SF    | Monthly Rent** |
|-------|-------|----------------|
| 7     | 2,880 | \$4,320        |
| 16*   | 840   | \$1,260        |
| 17*   | 1,680 | \$2,520        |
| 24    | 2,880 | \$4,320        |

\*Suites 16 & 17 may be combined for a contiguous 2,520 SF. \*\*This is the base monthly rent plus expenses.

ANDREW OYLER Quantum Commercial Group, Inc. 719.321.7977 aoyler@quantumcommercial.com

MATT CRADDOCK Craddock Commercial Real Estate, LLC 719.630.2233 matt@craddockcommercial.com