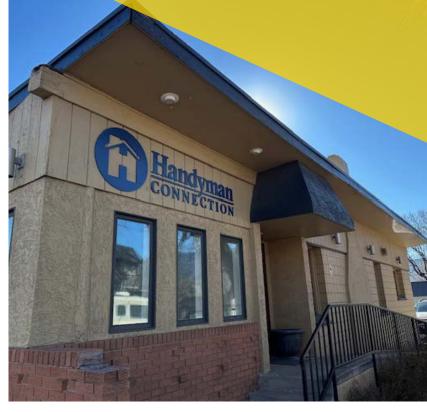

## Office/Retail for Lease

1923 W Colorado Ave, Colorado Springs, CO 80904

LEASE RATE \$2,750 PER MONTH

**BUILDING SIZE** 

1,511 SF

## **PROPERTY HIGHLIGHTS**

- Completely remodeled interior
  & exterior
- Freestanding office/retail building
- High ceilings & skylights
- Fully networked
- · Building signage available
- · Traffic: 25,000 cars per day
- · Brick Facade
- Private parking lot to the south of building
- Storage shed in parking lot