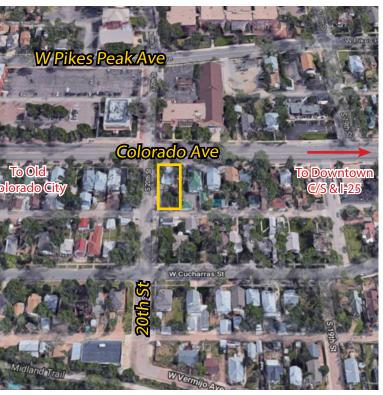

- Location: Fronting Colorado Ave & 20th St
- Building Size: 1,511 SF
- Land: 5,490 SF
- Layout: Large reception/waiting area, five offices & breakroom with a basement
- Zoning: C-5 (Intermediate Business)
- Parking: Private off-street parking & street parking
- Lease Rate: \$2,750/mo + utilities (Tenant is responsible for snow removal.)