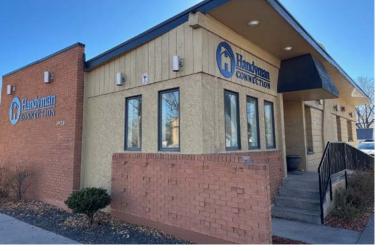

## Office/Retail for Lease

1923 W Colorado Ave, Colorado Springs, CO 80904

LEASE RATE \$2,750 PER MONTH

**BUILDING SIZE** 

1,511 SF

## **PROPERTY HIGHLIGHTS**

- Completely remodeled interior
  & exterior
- Freestanding office/retail building
- High ceilings & skylights
- Fully networked
- · Building signage available
- · Traffic: 25,000 cars per day
- · Brick Facade
- Private parking lot to the south of building
- Storage shed in parking lot

- Location: Fronting Colorado Ave & 20th St
- Building Size: 1,511 SF
- Land: 5,490 SF
- Layout: Large reception/waiting area, five offices & breakroom with a basement
- Zoning: C-5 (Intermediate Business)
- Parking: Private off-street parking & street parking
- Lease Rate: \$2,750/mo + utilities (Tenant is responsible for snow removal.)