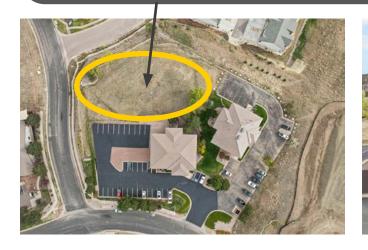

- new office land on the west side of Colorado Springs, the property presents a rare investment opportunity. The adjacent vacant lot (2125 Chuckwagon Rd) is ready to support an additional 13,000-SF building and may be purchased separately, offering expansion potential or development opportunities.
- Flexible Lease Options: A variety of suite sizes and lease terms provide versatility for tenants.
- Prominent Signage Opportunities:
   Monument and building signage available for maximum exposure.
- Stunning Front Range Views: Spectacular views of the foothills, Ute Valley Park rock outcroppings, and other scenery that must be seen firsthand to appreciate. Schedule a tour today!
- Call broker for details on income and expenses.

# Prime Office Building for Sale Ideal Investment or Owner/User Opportunity! 2139 Chuckwagon Rd, Colorado Springs, CO 80919

Entrance to the law firm suite on the top floor.

The adjacent pad site (2125 Chuckwagon Rd) is designed to accommodate a 13,000-SF building and may be purchased separately for \$350,000.