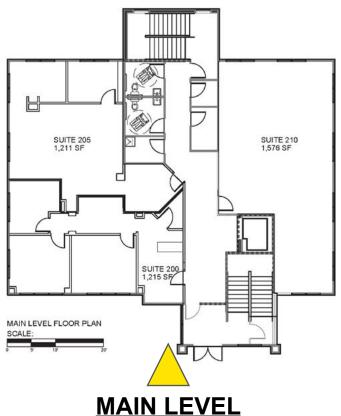

#### **PROPERTY DETAILS**

Building Size: ±11,334 SF

Land Area: ±6,040 SF

Available Space: ±1,833 SF

Adjacent Lot: ±9,607 SF

**Zoning:** PIP-1, HS

Year Built: 2000

Asking Price: Building \$1,995,000