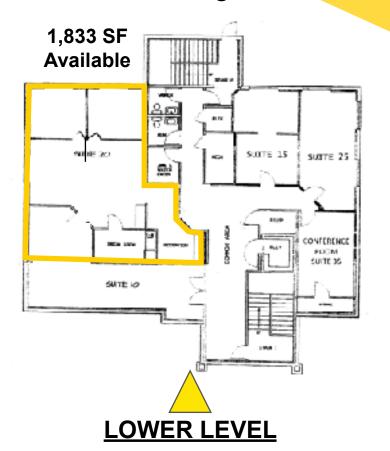

#### **PROPERTY DETAILS**

Building Size: ±11,334 SF

Land Area: ±6,040 SF

Available Space: ±1,833 SF

Adjacent Lot: ±9,607 SF

**Zoning:** PIP-1, HS

Year Built: 2000

Asking Price: Building \$1,995,000

Adjacent Lot \$350,000

**UPPER LEVEL** 