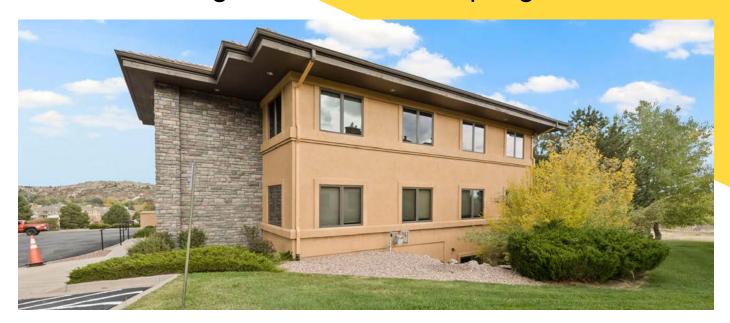

### Ideal Investment or Owner/User Opportunity!

- Modern Construction (Built in 2000): Wellmaintained, newer office building designed for professional appeal.
- Standalone 3-Story Building: Includes an elevator for easy access.
- Prime Location: Located in the desirable Mountain Shadows area, just west of Centennial Blvd and north of 30th St, offering convenient access and visibility.
- Quality Construction and Features: Brick facade with operable windows for natural light and ventilation.
- High-End Residential Surroundings: The property is situated in a high-income area, with average household incomes of approximately \$125,000 within a three-mile radius, and significant nearby residential development, including thousands of new apartments.
- Rare Opportunity to Acquire West-side
   Office Site: With a high barrier to entry for