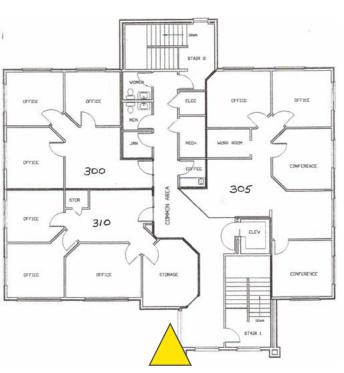

#### **PROPERTY DETAILS**

Building Size: ±11,334 SF

Land Area: ±6,040 SF

Available Space: ±1,833 SF

Adjacent Lot: ±9,607 SF

**Zoning:** PIP-1, HS

Year Built: 2000

Asking Price: Building \$1,995,000