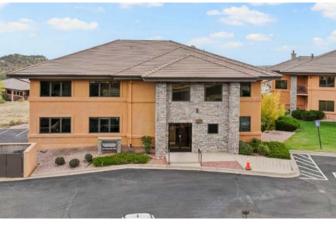

### Ideal Investment or Owner/User Opportunity!

- Modern Construction (Built in 2000): Wellmaintained, newer office building designed for professional appeal.
- Standalone 3-Story Building: Includes an elevator for easy access.
- Prime Location: Located in the desirable Mountain Shadows area, just west of Centennial Blvd and north of 30th St, offering convenient access and visibility.
- Quality Construction and Features: Brick facade with operable windows for natural light and ventilation.
- High-End Residential Surroundings: The property is situated in a high-income area, with average household incomes of approximately \$125,000 within a three-mile radius, and significant nearby residential development, including thousands of new apartments.
- Rare Opportunity to Acquire West-side
   Office Site: With a high barrier to entry for