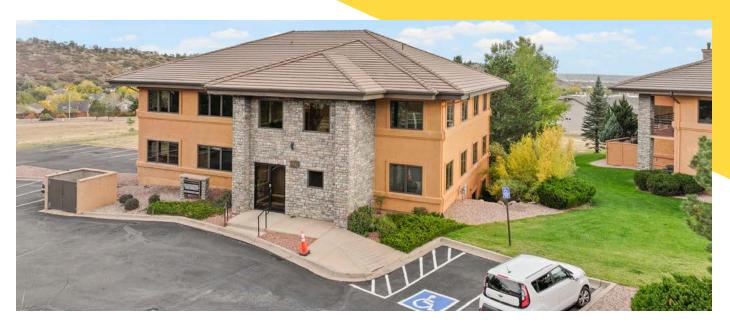

## Prime Office Building for Sale

Sale Price: Building \$1,995,000 | Adjacent Lot \$350,000

2139 Chuckwagon Rd, Colorado Springs, CO 80919

### Ideal Investment or Owner/User Opportunity!

- Modern Construction (Built in 2000): Wellmaintained, newer office building designed for professional appeal.
- Standalone 3-Story Building: Includes an elevator for easy access.
- Prime Location: Located in the desirable Mountain Shadows area, just west of Centennial Blvd and north of 30th St, offering convenient access and visibility.
- Quality Construction and Features: Brick facade with operable windows for natural light and ventilation.
- High-End Residential Surroundings: The property is situated in a high-income area, with average household incomes of approximately \$125,000 within a three-mile radius, and significant nearby residential development, including thousands of new apartments.
- Rare Opportunity to Acquire West-side
   Office Site: With a high barrier to entry for

## Prime Office Building for Sale

Ideal Investment or Owner/User Opportunity!

2139 Chuckwagon Rd, Colorado Springs, CO 80919