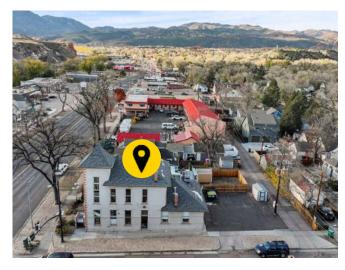

#### **PROPERTY OVERVIEW**

This historic, fully renovated building in the heart of Old Colorado City offers a rare leasing opportunity. Built in 1888 and listed on state and national historic registries, the property seamlessly blends historic charm with modern innovation. Featuring a custom-designed culinary kitchen, cutting-edge audio/visual systems, and high-efficiency HVAC and Energy Star equipment, it's fully equipped for success. With ADA accessibility, on-site parking, and exceptional visibility in a high-traffic area, this versatile space is perfect for creating a unique dining experience.

## **ANDY OYLER**

+1 719 321 7977

aoyler@quantumcommercial.com

**Building Size:** 3,018 SF

Floors: Two (2) Stories with a New Elevator

Land Area: 4,800 SF Year Built: 1888 Zoning: C-5 Parking: On-Site