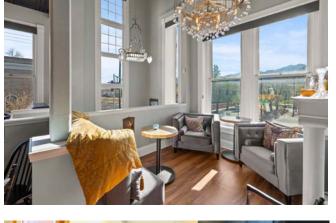

#### **PROPERTY OVERVIEW**

This historic, fully renovated building in the heart of Old Colorado City offers a rare leasing opportunity. Built in 1888 and listed on state and national historic registries, the property seamlessly blends historic charm with modern innovation. Featuring a custom-designed culinary kitchen, cutting-edge audio/visual systems, and high-efficiency HVAC and Energy Star equipment, it's fully equipped for success. With ADA accessibility, on-site parking, and exceptional visibility in a high-traffic area, this versatile space is perfect for creating a unique dining experience.

#### **PROPERTY HIGHLIGHTS**

- · Historic Building Listed on State and National Historic Registries
- ADA Accessible throughout
- Custom-Designed Culinary Kitchen & Coffee Bar with natural light and ergonomic, high-end equipment
- · High-Efficiency HVAC & Energy Star Equipment
- State-of-the-Art Audio/Visual System
- \$500,000 Worth of Cutting-Edge Equipment
- · Landlord will consider a shared kitchen concept