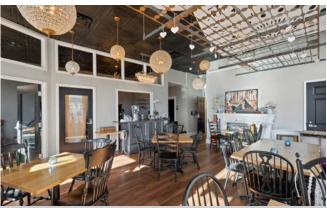

#### **PROPERTY OVERVIEW**

This historic, fully renovated building in the heart of Old Colorado City offers a rare leasing opportunity. Built in 1888 and listed on state and national historic registries, the property seamlessly blends historic charm with modern innovation. Featuring a custom-designed culinary kitchen, cutting-edge audio/visual systems, and high-efficiency HVAC and Energy Star equipment, it's fully equipped for success. With ADA accessibility, on-site parking, and exceptional visibility in a high-traffic area, this versatile space is perfect for creating a unique dining experience.

#### **PROPERTY HIGHLIGHTS**

- · Historic Building Listed on State and National Historic Registries
- ADA Accessible throughout
- Custom-Designed Culinary Kitchen & Coffee Bar with natural light and ergonomic, high-end equipment
- · High-Efficiency HVAC & Energy Star Equipment
- State-of-the-Art Audio/Visual System
- \$500,000 Worth of Cutting-Edge Equipment
- · Landlord will consider a shared kitchen concept