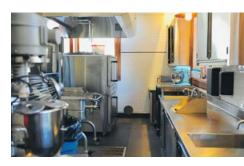

#### **PROPERTY OVERVIEW**

This historic, fully renovated building in the heart of Old Colorado City offers a rare leasing opportunity. Built in 1888 and listed on state and national historic registries, the property seamlessly blends historic charm with modern innovation. Featuring a custom-designed culinary kitchen, cutting-edge audio/visual systems, and high-efficiency HVAC and Energy Star equipment, it's fully equipped for success. With ADA accessibility, on-site parking, and exceptional visibility in a high-traffic area, this versatile space is perfect for creating a unique dining experience.

#### **PROPERTY HIGHLIGHTS**

- · Historic Building Listed on State and National Historic Registries
- ADA Accessible throughout
- Custom-Designed Culinary Kitchen & Coffee Bar with natural light and ergonomic, high-end equipment
- · High-Efficiency HVAC & Energy Star Equipment
- State-of-the-Art Audio/Visual System
- \$500,000 Worth of Cutting-Edge Equipment
- · Landlord will consider a shared kitchen concept