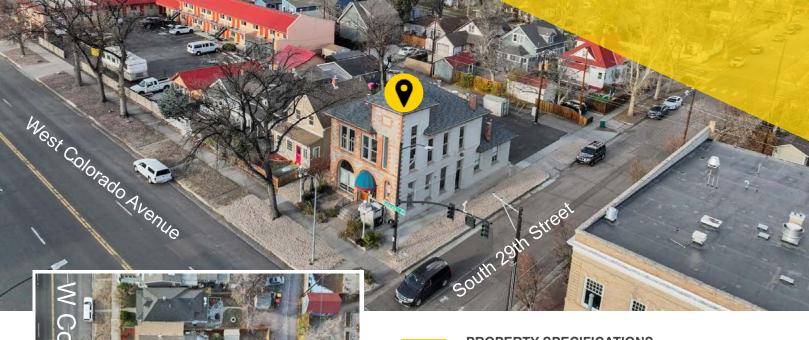

# Restaurant for Lease

with all new furniture, fixtures & equipment 2902 W Colorado Ave, Colorado Springs, CO 80904

LEASE RATE

\$30 PSF, NNN

**BUILDING SIZE** 

3.018 SF

## **ANDY OYLER**

+1 719 321 7977

aoyler@quantumcommercial.com

**Building Size:** 3,018 SF

Floors: Two (2) Stories with a New Elevator

Land Area: 4,800 SF Year Built: 1888 Zoning: C-5 Parking: On-Site

#### **TRAFFIC COUNTS (2022)**

W Colorado Ave & S 29th St SE 15,375 Vehicles Per Day W Colorado Ave & S 29th St NW 12,099 Vehicles Per Day W Colorado Ave & S 30th St NW 15,106 Vehicles Per Day S 30th St & W Pikes Peak Ave NE 10,065 Vehicles Per Day