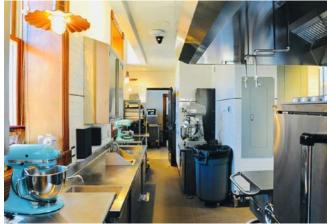

#### **PROPERTY OVERVIEW**

This historic, fully renovated building in the heart of Old Colorado City offers a rare leasing opportunity. Built in 1888 and listed on state and national historic registries, the property seamlessly blends historic charm with modern innovation. Featuring a custom-designed culinary kitchen, cutting-edge audio/visual systems, and high-efficiency HVAC and Energy Star equipment, it's fully equipped for success. With ADA accessibility, on-site parking, and exceptional visibility in a high-traffic area, this versatile space is perfect for creating a unique dining experience.

#### **PROPERTY HIGHLIGHTS**

- · Historic Building Listed on State and National Historic Registries
- ADA Accessible throughout
- Custom-Designed Culinary Kitchen & Coffee Bar with natural light and ergonomic, high-end equipment
- · High-Efficiency HVAC & Energy Star Equipment
- State-of-the-Art Audio/Visual System
- \$500,000 Worth of Cutting-Edge Equipment
- · Landlord will consider a shared kitchen concept