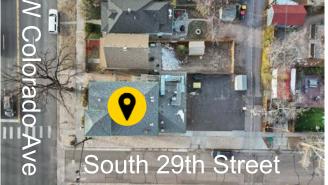

# Restaurant for Lease

with all new furniture, fixtures & equipment 2902 W Colorado Ave, Colorado Springs, CO 80904

LEASE RATE

\$30 PSF, NNN

**BUILDING SIZE** 

3.018 SF

#### **TRAFFIC COUNTS (2022)**

W Colorado Ave & S 29th St SE 15,375 Vehicles Per Day W Colorado Ave & S 29th St NW 12,099 Vehicles Per Day W Colorado Ave & S 30th St NW 15,106 Vehicles Per Day S 30th St & W Pikes Peak Ave NE 10,065 Vehicles Per Day