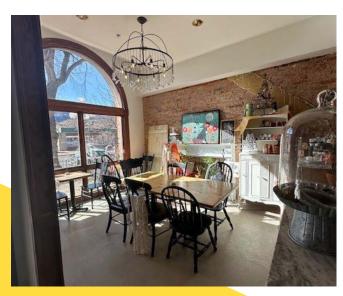

#### **PROPERTY OVERVIEW**

This historic, fully renovated building in the heart of Old Colorado City offers a rare leasing opportunity. Built in 1888 and listed on state and national historic registries, the property seamlessly blends historic charm with modern innovation. Featuring a custom-designed culinary kitchen, cutting-edge audio/visual systems, and high-efficiency HVAC and Energy Star equipment, it's fully equipped for success. With ADA accessibility, on-site parking, and exceptional visibility in a high-traffic area, this versatile space is perfect for creating a unique dining experience.

#### **PROPERTY HIGHLIGHTS**

- · Historic Building Listed on State and National Historic Registries
- ADA Accessible throughout
- Custom-Designed Culinary Kitchen & Coffee Bar with natural light and ergonomic, high-end equipment
- · High-Efficiency HVAC & Energy Star Equipment
- State-of-the-Art Audio/Visual System
- \$500,000 Worth of Cutting-Edge Equipment
- · Landlord will consider a shared kitchen concept