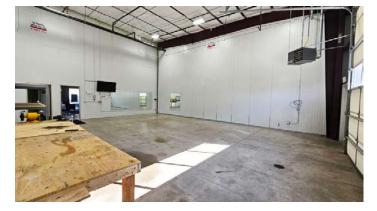

# 12'x14' Drive-In Door

### PROPERTY FEATURES

- Rare clean warehouse/ garage unit
- Features a 12'x14' door
- High clearance ceiling and high stacking limit
- · Floor drain within Warehouse
- Fantastic north Colorado Springs location

### **PROPERTY DETAILS**

**Unit Size:** Unit 160-A +/- 1,232 SF

**Zoning:** PIP-1, CU

Year Built: 2008

**Celling Height:** +/- 22 Ft, with approx.

18 Ft stacking height

**Protection:** Sprinkled Fire Suppression