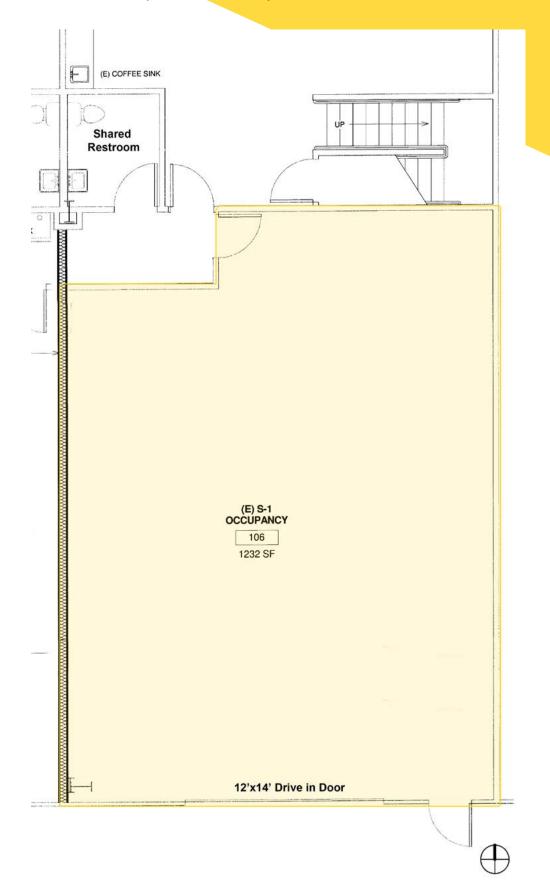

# North Colorado Springs Warehouse Unit for Lease

11641 Ridgeline Dr, Unit 160-A, Colorado Springs, CO 80921

Floor Plan - Unit 160-A (+/- 1,232 SF)