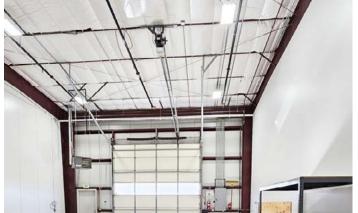

### PROPERTY FEATURES

- Rare clean warehouse/ garage unit
- Features a 12'x14' door
- High clearance ceiling and high stacking limit
- · Floor drain within Warehouse
- Fantastic north Colorado Springs location

### **PROPERTY DETAILS**

**Unit Size:** Unit 160-A +/- 1,232 SF

**Zoning:** PIP-1, CU

Year Built: 2008

**Celling Height:** +/- 22 Ft, with approx.

18 Ft stacking height

**Protection:** Sprinkled Fire Suppression