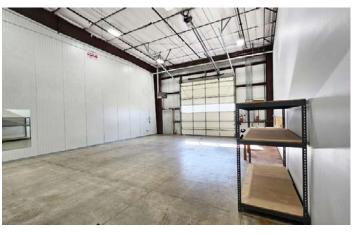

### **PROPERTY OVERVIEW**

Now available and a rare opportunity to lease a small warehouse/ garage unit located just off of Voyage Pkwy and a short distance from InterQuest and I-25. The property is situated within the newly developed Voyager Business Park and is surrounded/ nearby a vast number of retail/restaurants, office and residential. The Unit would work well for a wide variety of light industrial, distribution, storage, or other warehouse/ garage uses.

### PROPERTY FEATURES

- Rare clean warehouse/ garage unit
- Features a 12'x14' door
- High clearance ceiling and high stacking limit
- · Floor drain within Warehouse
- Fantastic north Colorado Springs location

### **PROPERTY DETAILS**

**Unit Size:** Unit 160-A +/- 1,232 SF

**Zoning:** PIP-1, CU

Year Built: 2008

**Celling Height:** +/- 22 Ft, with approx.

18 Ft stacking height

**Protection:** Sprinkled Fire Suppression