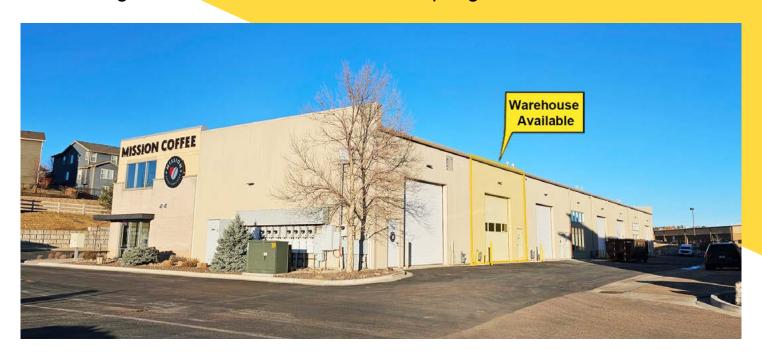

## North Colorado Springs Warehouse Unit for Lease

11641 Ridgeline Dr, Unit 160-A, Colorado Springs, CO 80921

### **PROPERTY OVERVIEW**

Now available and a rare opportunity to lease a small warehouse/ garage unit located just off of Voyage Pkwy and a short distance from InterQuest and I-25. The property is situated within the newly developed Voyager Business Park and is surrounded/ nearby a vast number of retail/restaurants, office and residential. The Unit would work well for a wide variety of light industrial, distribution, storage, or other warehouse/ garage uses.

### PROPERTY FEATURES

- Rare clean warehouse/ garage unit
- Features a 12'x14' door
- High clearance ceiling and high stacking limit
- · Floor drain within Warehouse
- Fantastic north Colorado Springs location