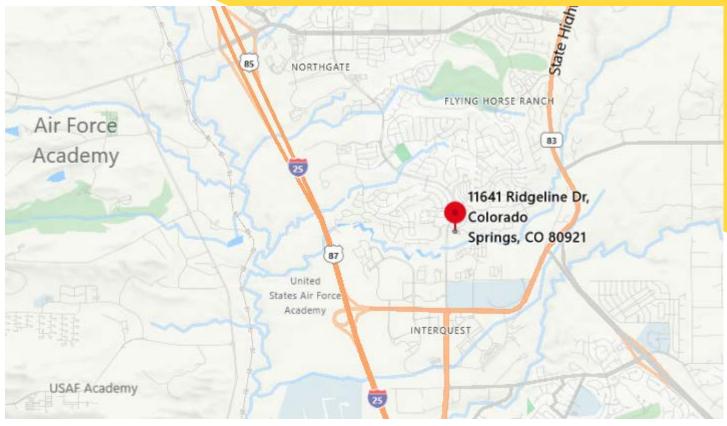

## North Colorado Springs Warehouse Unit for Lease

11641 Ridgeline Dr, Unit 160-A, Colorado Springs, CO 80921

### **PROPERTY OVERVIEW**

Now available and a rare opportunity to lease a small warehouse/ garage unit located just off of Voyage Pkwy and a short distance from InterQuest and I-25. The property is situated within the newly developed Voyager Business Park and is surrounded/ nearby a vast number of retail/restaurants, office and residential. The Unit would work well for a wide variety of light industrial, distribution, storage, or other warehouse/ garage uses.