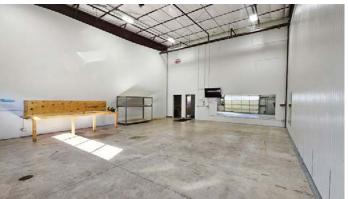

# 12'x14' Drive-In Door

### PROPERTY FEATURES

- Rare clean warehouse/ garage unit
- Features a 12'x14' door
- High clearance ceiling and high stacking limit
- · Floor drain within Warehouse
- Fantastic north Colorado Springs location

### **PROPERTY DETAILS**

**Unit Size:** Unit 160-A +/- 1,232 SF

**Zoning:** PIP-1, CU

Year Built: 2008

**Celling Height:** +/- 22 Ft, with approx.

18 Ft stacking height

**Protection:** Sprinkled Fire Suppression