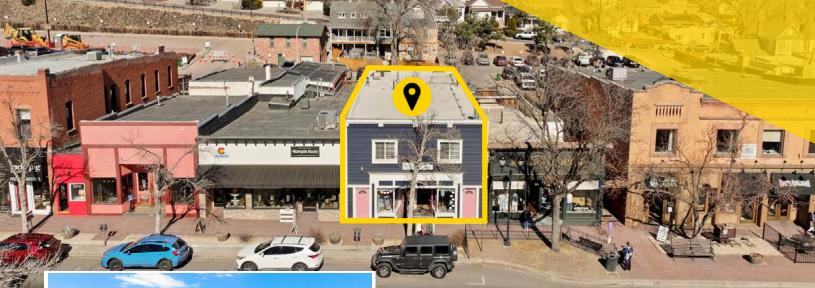

# RESIDENTIAL / RETAIL INLINE UNIT FOR SALE

2518 W Colorado Ave, Colorado Springs, CO 80904

| SALE PRICE | \$1,350,000 |
|------------|-------------|
|            |             |

#### **PROPERTY OVERVIEW**

Prime opportunity to acquire a 4,500-SF retail/residential property situated in the heart of Old Colorado City, Colorado Springs. This property offers significant potential for owner-users or investors seeking a presence in this historic district.

#### PROPERTY HIGHLIGHTS

- Heavy Daytime Retail Foot Traffic & Popular Visitor Area
- **High Visibility Location:** Located directly on West Colorado Avenue, the property benefits from substantial foot and vehicle traffic, enhancing business exposure.
- **Street-Level Access:** The property features convenient street-level entry, making it easily accessible to customers.
- Historic District: Situated in Old Colorado City, the area is renowned for its rich history and vibrant community, attracting both locals and tourists.
- Onsite Parking: Three (3) onsite parking stalls
- Street Parking: Ample street parking is available, accommodating patrons and contributing to the property's accessibility.
- This property represents a unique chance to secure a versatile space in one of Colorado Springs' most cherished neighborhoods.
- Tenant in place on the main level