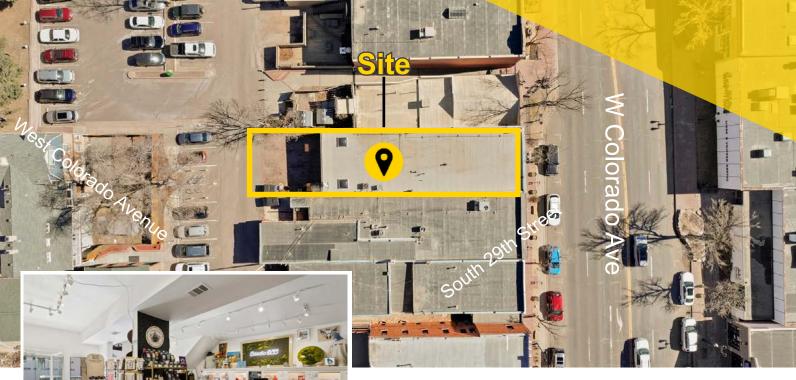

# RESIDENTIAL / RETAIL INLINE UNIT FOR SALE

2518 W Colorado Ave, Colorado Springs, CO 80904

| SALE PRICE | \$1,350,000 |
|------------|-------------|
|            |             |

#### **PROPERTY OVERVIEW**

Prime opportunity to acquire a 4,500-SF retail/residential property situated in the heart of Old Colorado City, Colorado Springs. This property offers significant potential for owner-users or investors seeking a presence in this historic district.

#### PROPERTY HIGHLIGHTS

- Heavy Daytime Retail Foot Traffic & Popular Visitor Area
- **High Visibility Location:** Located directly on West Colorado Avenue, the property benefits from substantial foot and vehicle traffic, enhancing business exposure.
- **Street-Level Access:** The property features convenient street-level entry, making it easily accessible to customers.
- Historic District: Situated in Old Colorado City, the area is renowned for its rich history and vibrant community, attracting both locals and tourists.
- Onsite Parking: Three (3) onsite parking stalls
- Street Parking: Ample street parking is available, accommodating patrons and contributing to the property's accessibility.
- This property represents a unique chance to secure a versatile space in one of Colorado Springs' most cherished neighborhoods.
- Tenant in place on the main level

#### **TRAFFIC COUNTS**

West Colorado Avenue & South 25th Street

30,000 VPD

104 S Cascade Avenue, Suite 201-A Colorado Springs, CO 80903

+1 719 590 1717 

(
quantumcommercial.com

The information contained herein was obtained from sources believed to be reliable, however, Quantum Commercial Group Inc makes no guarantees, warranties, or representations as to the completeness or accuracy thereof. The presentation of this property is submitted subject to errors, changes of price or conditions prior to sale or lease, or withdrawal without notice.