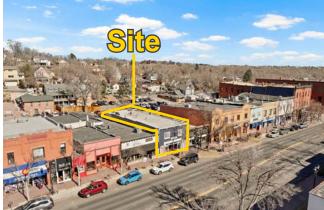

# RESIDENTIAL / RETAIL INLINE UNIT FOR SALE

2518 W Colorado Ave, Colorado Springs, CO 80904

| SALE PRICE | \$1,350,000 |
|------------|-------------|
|            |             |

#### **PROPERTY OVERVIEW**

Prime opportunity to acquire a 4,500-SF retail/residential property situated in the heart of Old Colorado City, Colorado Springs. This property offers significant potential for owner-users or investors seeking a presence in this historic district.

#### PROPERTY HIGHLIGHTS

- Heavy Daytime Retail Foot Traffic & Popular Visitor Area
- **High Visibility Location:** Located directly on West Colorado Avenue, the property benefits from substantial foot and vehicle traffic, enhancing business exposure.
- **Street-Level Access:** The property features convenient street-level entry, making it easily accessible to customers.
- Historic District: Situated in Old Colorado City, the area is renowned for its rich history and vibrant community, attracting both locals and tourists.
- Onsite Parking: Three (3) onsite parking stalls
- Street Parking: Ample street parking is available, accommodating patrons and contributing to the property's accessibility.
- This property represents a unique chance to secure a versatile space in one of Colorado Springs' most cherished neighborhoods.
- Tenant in place on the main level