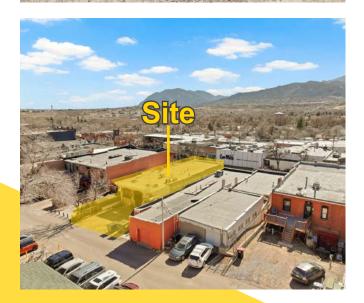

# RESIDENTIAL / RETAIL INLINE UNIT FOR SALE

2518 W Colorado Ave, Colorado Springs, CO 80904

| SALE PRICE | \$1,350,000 |
|------------|-------------|
|            |             |

#### **PROPERTY OVERVIEW**

Prime opportunity to acquire a 4,500-SF retail/residential property situated in the heart of Old Colorado City, Colorado Springs. This property offers significant potential for owner-users or investors seeking a presence in this historic district.

#### PROPERTY HIGHLIGHTS

- Heavy Daytime Retail Foot Traffic & Popular Visitor Area
- **High Visibility Location:** Located directly on West Colorado Avenue, the property benefits from substantial foot and vehicle traffic, enhancing business exposure.
- **Street-Level Access:** The property features convenient street-level entry, making it easily accessible to customers.
- Historic District: Situated in Old Colorado City, the area is renowned for its rich history and vibrant community, attracting both locals and tourists.
- Onsite Parking: Three (3) onsite parking stalls
- Street Parking: Ample street parking is available, accommodating patrons and contributing to the property's accessibility.
- This property represents a unique chance to secure a versatile space in one of Colorado Springs' most cherished neighborhoods.
- Tenant in place on the main level